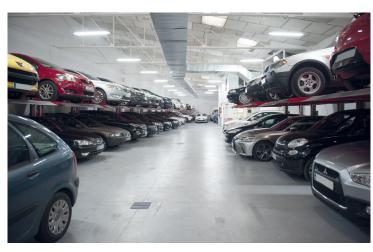

# 2x1





























## PARKING LIFT 2x1

### Exclusive details





### Ours special profiles **SlenderTec**™

hot rolled, allows us to manufacturate extremely resistant and less bulky posts.

**High quality** guided steel bearings offer longer durability than nylon guides.





The biggest diameter spindle on the market and hight quality nuts offer:

- Less wear.
- · Longer lasting life.









Maximum reliability. mechanical and electrical.

CASCOS has floor fasteners for your lifts.

### **Accessories**

#### **Magnetic holder** for tools







**Integrated power plug** (Assembled in factory)



www.cascos.es



CASCOS 🔊



### **CASCOS MAQUINARIA, S.A.**

Zurrupitieta, 8 - Pol. Ind. Júndiz • Apartado 264 01015 VITORIA-GASTEIZ / España/Spain Tel. +34 945 290 294 / Fax +34 945 290