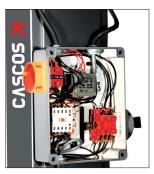

The biggest diameter spindle on the market and hight quality nuts offer:

- Less wear.
- · Longer lasting life.

Maximum reliability. mechanical and electrical.

CASCOS has floor fasteners for your lifts.