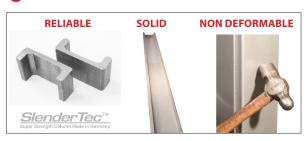

### Ours special profiles **SlenderTec**™

hot rolled, allows us to manufacturate extremely resistant and less bulky posts.

**High quality** guided steel bearings offer longer durability than nylon guides.