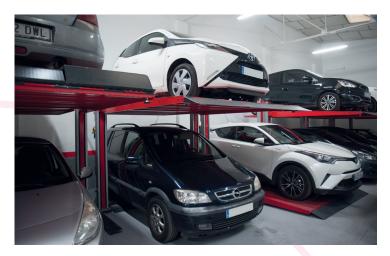

# 2x1





























## PARKING LIFT 2x1

### Exclusive details





### Ours special profiles **SlenderTec**™

hot rolled, allows us to manufacturate extremely resistant and less bulky posts.

**High quality** guided steel bearings offer longer durability than nylon guides.





The biggest diameter spindle on the market and hight quality nuts offer:

- Less wear.
- · Longer lasting life.









Maximum reliability. mechanical and electrical.

CASCOS has floor fasteners for your lifts.

### **Accessories**

#### **Magnetic holder** for tools







**Integrated power plug** (Assembled in factory)



www.cascos.es



CASCOS 🔊



### **CASCOS MAQUINARIA, S.A.**

Zurrupitieta, 8 - Pol. Ind. Júndiz • Apartado 264 01015 VITORIA-GASTEIZ / España/Spain Tel. +34 945 290 294 / Fax +34 945 2