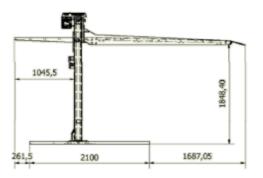

# 2x1





























## PARKING LIFT 2x1

### Exclusive details





### Ours special profiles **SlenderTec**™

hot rolled, allows us to manufacturate extremely resistant and less bulky posts.

**High quality** guided steel bearings offer longer durability than nylon guides.





The biggest diameter spindle on the market and hight quality nuts offer:

- Less wear.
- · Longer lasting life.









Maximum reliability. mechanical and electrical.

CASCOS has floor fasteners for your lifts.

### **Accessories**

#### **Magnetic holder** for tools







**Integrated power plug** (Assembled in factory)



www.cascos.es



CASCOS 🔊



### **CASCOS MAQUINARIA, S.A.**

Zurrupitieta, 8 - Pol. Ind. Júndiz • Apartado 264 01015 VITORIA-GASTEIZ / España/Spain Tel. +34 945 290 294 / Fax +34 945 290 055