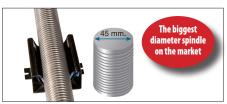

The biggest diameter spindle on the market and hight quality nuts offer:

- Less wear.
- · Longer lasting life.

Maximum reliability. mechanical and electrical.

CASCOS has floor fasteners for your lifts.