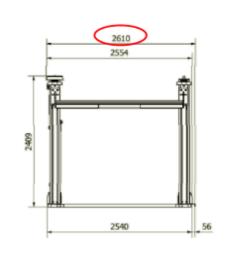

# 2x1





























## PARKING LIFT 2x1

### Exclusive details





### Ours special profiles **SlenderTec**™

hot rolled, allows us to manufacturate extremely resistant and less bulky posts.

**High quality** guided steel bearings offer longer durability than nylon guides.





The biggest diameter spindle on the market and hight quality nuts offer:

- Less wear.
- · Longer lasting life.









Maximum reliability. mechanical and electrical.

CASCOS has floor fasteners for your lifts.

### **Accessories**

#### **Magnetic holder** for tools







**Integrated power plug** (Assembled in factory)



www.cascos.es



CASCOS 🔊



### **CASCOS MAQUINARIA, S.A.**

Zurrupitieta, 8 - Pol. Ind. Júndiz • Apartado 264 01015 VITORIA-GASTEIZ / España/Spain Tel. +34 945 290 294 / Fax +34 945 290 055