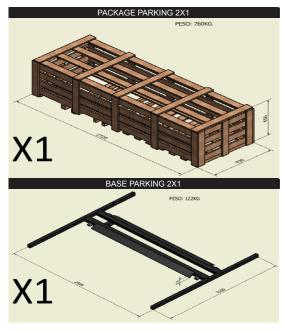

# 2x1





























## PARKING LIFT 2x1

### Exclusive details





### Ours special profiles **SlenderTec**™

hot rolled, allows us to manufacturate extremely resistant and less bulky posts.

**High quality** guided steel bearings offer longer durability than nylon guides.





The biggest diameter spindle on the market and hight quality nuts offer:

- Less wear.
- · Longer lasting life.









Maximum reliability. mechanical and electrical.

CASCOS has floor fasteners for your lifts.

### **Accessories**

#### **Magnetic holder** for tools







**Integrated power plug** (Assembled in factory)



www.cascos.es



CASCOS 🔊



### **CASCOS MAQUINARIA, S.A.**

Zurrupitieta, 8 - Pol. Ind. Júndiz • Apartado 264 01015 VITORIA-GASTEIZ / España/Spain Tel. +34 945 290 294 / Fax +34 945 290 055