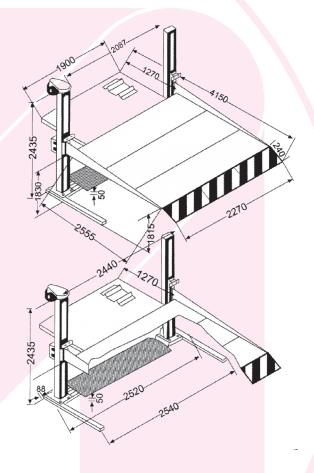

# 2x1





























## PARKING LIFT 2x1

### Exclusive details





### Ours special profiles **SlenderTec**™

hot rolled, allows us to manufacturate extremely resistant and less bulky posts.

**High quality** guided steel bearings offer longer durability than nylon guides.





The biggest diameter spindle on the market and hight quality nuts offer:

- Less wear.
- · Longer lasting life.









Maximum reliability. mechanical and electrical.

CASCOS has floor fasteners for your lifts.

### **Accessories**

#### **Magnetic holder** for tools







**Integrated power plug** (Assembled in factory)



www.cascos.es



CASCOS 🔊



### **CASCOS MAQUINARIA, S.A.**

Zurrupitieta, 8 - Pol. Ind. Júndiz • Apartado 264 01015 VITORIA-GASTEIZ / España/Spain Tel. +34 945 290 294 / Fax +34 945 290 0