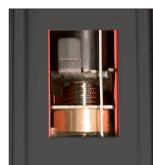

The biggest diameter spindle on the market and hight quality nuts offer:

- Less wear.
- · Longer lasting life.

Maximum reliability. mechanical and electrical.

CASCOS has floor fasteners for your lifts.