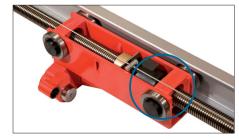

### Ours special profiles **SlenderTec**™

hot rolled, allows us to manufacturate extremely resistant and less bulky posts.

**High quality** guided steel bearings offer longer durability than nylon guides.