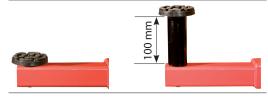

orkspace maximum** between posts with the minimum outer space.







### Reversibility



Symmetric lifting arms means vehicles can be loaded in either direction, making it much more versatile.



















#### TWO POST LIFTS C-5 WITH BASE

The design of the mechanical and electircal systems of our **lifts** makes them reliable, strong and simple

Max load at:

· Any opening angle.

• Arm extension.







Our locking mechanism, via spindle as opposed to the cog style, allows for far greater choice of positioning for the operator.

**Exclusive details:** 

Tool trays.

The biggest on the market

 Rubber protections on columns for safe door opening.













- · Less wear.
- · Longer lasting life.

High quality guided steel bearings offer longer durability than nylon guides.





CASCOS supplies its lifts with fixings to the ground.

#### **Accessories**

#### **Optional pads**



# Magnetic holder for tools



www.cascos.es





#### CASCOS MAQUINARIA, S.A.

Zurrupitieta, 8 - Pol. Ind. Júndiz • Apartado 264 01015 VITORIA-GASTEIZ / España/Spain Tel. +34 945 290 294 / Fax +34 945 290 055 e-mail: cascos@cascos.es