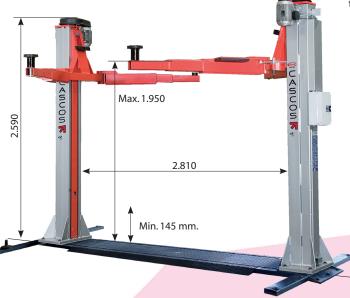

## TWO POST LIFTS

400 V. 3+3kW

Ours special profiles SlenderTec Super Strength Column Made in Comment allows us to manufacturate extremely resistant and less bulky posts.

**Workspace maximum** between posts with the minimum outer space.

#### TWO POST LIFTS C-5 WITH BASE

The design of the mechanical and electircal systems of our **lifts** makes them reliable, strong and simple

Max load at:

· Any opening angle.

• Arm extension.

Our locking mechanism, via spindle as opposed to the cog style, allows for far greater choice of positioning for the operator.