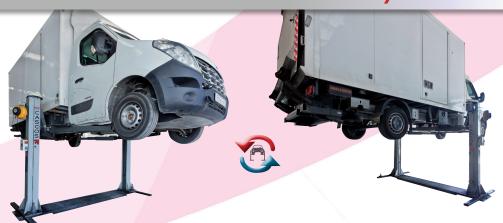

## TWO POST LIFTS

400 V. 3+3kW

Ours special profiles SlenderTec Super Strength Column Made in Comment allows us to manufacturate extremely resistant and less bulky posts.

**Workspace maximum** between posts with the minimum outer space.

### Reversibility

Symmetric lifting arms means vehicles can be loaded in either direction, making it much more versatile.

#### TWO POST LIFTS C-5 WITH BASE

The design of the mechanical and electircal systems of our **lifts** makes them reliable, strong and simple

Max load at:

· Any opening angle.

• Arm extension.

Our locking mechanism, via spindle as opposed to the cog style, allows for far greater choice of positioning for the operator.