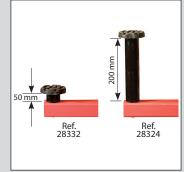

fting arms means vehicles can be loaded in either direction, making it much more versatile.



















#### TWO POST LIFTS C-5 WITH BASE

The design of the mechanical and electircal systems of our **lifts** makes them reliable, strong and simple

Max load at:

· Any opening angle.

• Arm extension.







Our locking mechanism, via spindle as opposed to the cog style, allows for far greater choice of positioning for the operator.

**Exclusive details:** 

Tool trays.

The biggest on the market

 Rubber protections on columns for safe door opening.













- · Less wear.
- · Longer lasting life.

High quality guided steel bearings offer longer durability than nylon guides.





CASCOS supplies its lifts with fixings to the ground.

#### **Accessories**

#### **Optional pads**



# Magnetic holder for tools



www.cascos.es





#### CASCOS MAQUINARIA, S.A.

Zurrupitieta, 8 - Pol. Ind. Júndiz • Apartado 264 01015 VITORIA-GASTEIZ / España/Spain Tel. +34 945 290 294 / Fax +34 945 290 055 e-mail: cascos@cascos.es