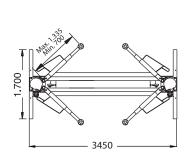

## TWO POST LIFTS

400 V. 3+3kW

Ours special profiles SlenderTec Super Strength Column Made in Comment allows us to manufacturate extremely resistant and less bulky posts.

**Workspace maximum** between posts with the minimum outer space.