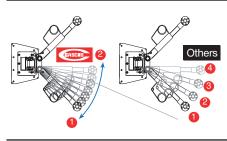

#### TWO POST LIFTS C-5 WITH BASE

The design of the mechanical and electircal systems of our **lifts** makes them reliable, strong and simple

Max load at:

· Any opening angle.

• Arm extension.

Our locking mechanism, via spindle as opposed to the cog style, allows for far greater choice of positioning for the operator.