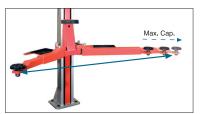

#### TWO POST LIFTS C-5 WITH BASE

The design of the mechanical and electircal systems of our **lifts** makes them reliable, strong and simple

Max load at:

· Any opening angle.

• Arm extension.

Our locking mechanism, via spindle as opposed to the cog style, allows for far greater choice of positioning for the operator.