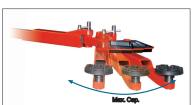

#### TWO POST LIFTS C-5 WITH BASE

The design of the mechanical and electircal systems of our **lifts** makes them reliable, strong and simple

Max load at:

· Any opening angle.

• Arm extension.

Our locking mechanism, via spindle as opposed to the cog style, allows for far greater choice of positioning for the operator.