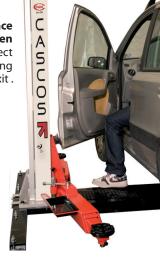

**Exclusive details:** 

Tool trays.

The biggest on the market

 Rubber protections on columns for safe door opening.

- · Less wear.
- · Longer lasting life.

High quality guided steel bearings offer longer durability than nylon guides.