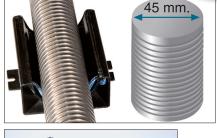

**Exclusive details:** 

Tool trays.

The biggest on the market

 Rubber protections on columns for safe door opening.

- · Less wear.
- · Longer lasting life.

High quality guided steel bearings offer longer durability than nylon guides.