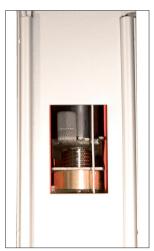

**Exclusive details:** 

Tool trays.

The biggest on the market

 Rubber protections on columns for safe door opening.

- · Less wear.
- · Longer lasting life.

High quality guided steel bearings offer longer durability than nylon guides.