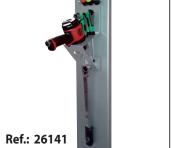

e loaded in either direction, making it much more versatile.



















#### TWO POST LIFTS C-5 WITH BASE

The design of the mechanical and electircal systems of our **lifts** makes them reliable, strong and simple

Max load at:

· Any opening angle.

• Arm extension.







Our locking mechanism, via spindle as opposed to the cog style, allows for far greater choice of positioning for the operator.

**Exclusive details:** 

Tool trays.

The biggest on the market

 Rubber protections on columns for safe door opening.













- · Less wear.
- · Longer lasting life.

High quality guided steel bearings offer longer durability than nylon guides.





CASCOS supplies its lifts with fixings to the ground.

#### **Accessories**

#### **Optional pads**



# Magnetic holder for tools



www.cascos.es





#### CASCOS MAQUINARIA, S.A.

Zurrupitieta, 8 - Pol. Ind. Júndiz • Apartado 264 01015 VITORIA-GASTEIZ / España/Spain Tel. +34 945 290 294 / Fax +34 945 290 055 e-mail: cascos@cascos.es