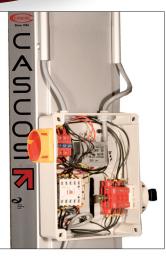

#### TWO POST LIFTS C-5 WITH BASE

The design of the mechanical and electircal systems of our **lifts** makes them reliable, strong and simple

Max load at:

· Any opening angle.

• Arm extension.

Our locking mechanism, via spindle as opposed to the cog style, allows for far greater choice of positioning for the operator.