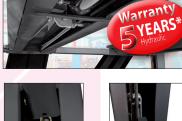

### **Security indicator**

**Indicator** that prevents a bad levelling, and ensures that the cylinder works within the best conditions assuring a longer lasting life.

## **Hydraulic cylinders**

produced and tested one by one in our factory. The cylinders count with the security valves that detects any lack of oil, closing the circuit and preventing the lift from the descending.

## Security x 2

Double security system in each post:

- Mechanical (safety bars)
- Pneumatic (security ladders)

Ensures a better reliability than the electromagnetic security system.