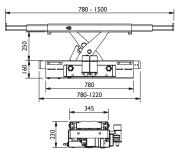

nd preventing the lift from the descending.



#### **Our platforms are** built with:

Reinforced super structure by double T steel beams for intensive use, keeping the platform flat/straight over the vears.



## Security x 2

Double security system in each post:

- Mechanical (safety bars)
- Pneumatic (security ladders)

Ensures a better reliability than the electromagnetic security system.



## Repairable during at least 10 years.

We ensure spare parts availability during at least this period.



## Minimal height

Our platforms descend almost to the ground level avoiding the use of bulky run-up ramps to allow sport cars to go in (and consequently, using less garage area).





















## 4 POST LIFTS C450 MOT ATL

## **OPTIONAL EQUIPMENT**

## **Oleopneumatic Jacks**

4Tn





#### 2 - 2,6 Tn





|                       | Without lip             | With lip                |
|-----------------------|-------------------------|-------------------------|
| Capacity              | Ref                     | Ref                     |
| 2 Tn<br>2,6Tn<br>4 Tn | 50515<br>50517<br>50565 | 50514<br>50516<br>50552 |

### **Accesories**

#### Magnetic lighting kit



Ref.: 34053



**Top Covers** 

Ref.: 32129



Ref.: 26141



tools

column opposite

Magnetic holder for Additional buttoning



32160 32170

## Magnetic air



Ref.: 26177

## Sport ramps kit



Ref.: 33730





www.cascos.es



CASCOS (7)



#### CASCOS MAQUINARIA, S.A.

Zurrupitieta, 8 - Pol. Ind. Júndiz • Apartado 264 01015 VITORIA-GASTEIZ / España/Spain Tel. +34 945 290 294 / Fax +34 945 290 055

e-mail: