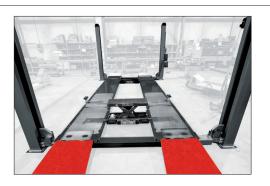

and preventing the lift from the descending.



#### **Our platforms are** built with:

Reinforced super structure by double T steel beams for intensive use, keeping the platform flat/straight over the vears.



## Security x 2

Double security system in each post:

- Mechanical (safety bars)
- Pneumatic (security ladders)

Ensures a better reliability than the electromagnetic security system.



## Repairable during at least 10 years.

We ensure spare parts availability during at least this period.



## Minimal height

Our platforms descend almost to the ground level avoiding the use of bulky run-up ramps to allow sport cars to go in (and consequently, using less garage area).





















## 4 POST LIFTS C450 MOT ATL

## **OPTIONAL EQUIPMENT**

## **Oleopneumatic Jacks**

4Tn





#### 2 - 2,6 Tn





|                       | Without lip             | With lip                |
|-----------------------|-------------------------|-------------------------|
| Capacity              | Ref                     | Ref                     |
| 2 Tn<br>2,6Tn<br>4 Tn | 50515<br>50517<br>50565 | 50514<br>50516<br>50552 |

### **Accesories**

#### Magnetic lighting kit



Ref.: 34053



**Top Covers** 

Ref.: 32129



Ref.: 26141



tools

column opposite

Magnetic holder for Additional buttoning



32160 32170

## Magnetic air



Ref.: 26177

## Sport ramps kit



Ref.: 33730





www.cascos.es



CASCOS (7)



#### CASCOS MAQUINARIA, S.A.

Zurrupitieta, 8 - Pol. Ind. Júndiz • Apartado 264 01015 VITORIA-GASTEIZ / España/Spain Tel. +34 945 290 294 / Fax +34 945 290 055

e-mail