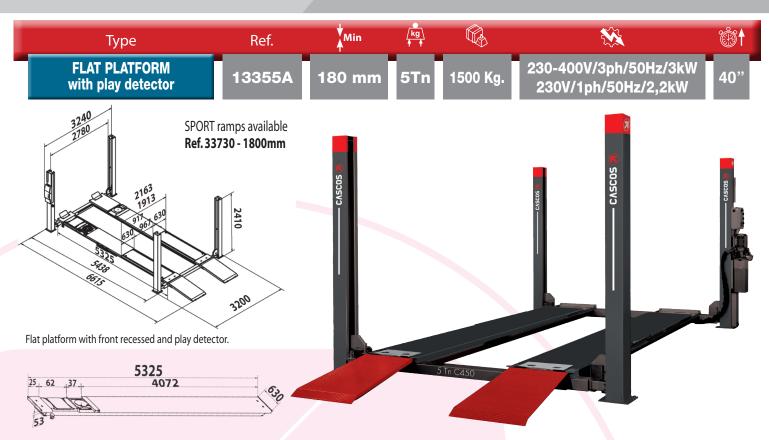

# C450 MOT ATL





### **Security indicator**

**Indicator** that prevents a bad levelling, and ensures that the cylinder works within the best conditions assuring a longer lasting life.



## **Hydraulic cylinders**

produced and tested one by one in our factory. The cylinders count with the security valves that detects any lack of oil, closing the circuit and preventing the lift from the descending.



#### **Our platforms are** built with:

Reinforced super structure by double T steel beams for intensive use, keeping the platform flat/straight over the vears.



## Security x 2

Double security system in each post:

- Mechanical (safety bars)
- Pneumatic (security ladders)

Ensures a better reliability than the electromagnetic security system.



## Repairable during at least 10 years.

We ensure spar