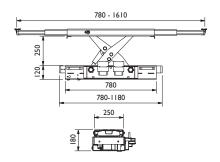

t from the descending.



#### **Our platforms are** built with:

Reinforced super structure by double T steel beams for intensive use, keeping the platform flat/straight over the vears.



## Security x 2

Double security system in each post:

- Mechanical (safety bars)
- Pneumatic (security ladders)

Ensures a better reliability than the electromagnetic security system.



## Repairable during at least 10 years.

We ensure spare parts availability during at least this period.



## Minimal height

Our platforms descend almost to the ground level avoiding the use of bulky run-up ramps to allow sport cars to go in (and consequently, using less garage area).





















## 4 POST LIFTS C450 MOT ATL

## **OPTIONAL EQUIPMENT**

## **Oleopneumatic Jacks**

4Tn





#### 2 - 2,6 Tn





|                       | Without lip             | With lip                |
|-----------------------|-------------------------|-------------------------|
| Capacity              | Ref                     | Ref                     |
| 2 Tn<br>2,6Tn<br>4 Tn | 50515<br>50517<br>50565 | 50514<br>50516<br>50552 |

### **Accesories**

#### Magnetic lighting kit



Ref.: 34053



**Top Covers** 

Ref.: 32129



Ref.: 26141



tools

column opposite

Magnetic holder for Additional buttoning



32160 32170

## Magnetic air



Ref.: 26177

## Sport ramps kit



Ref.: 33730





www.cascos.es



CASCOS (7)



#### CASCOS MAQUINARIA, S.A.

Zurrupitieta, 8 - Pol. Ind. Júndiz • Apartado 264 01015 VITORIA-GASTEIZ / España/Spain Tel. +34 945 290 294 / Fax +34 945 290 055

e-mail: info@cascos.es