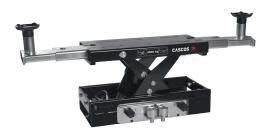

ift from the descending.



#### **Our platforms are** built with:

Reinforced super structure by double T steel beams for intensive use, keeping the platform flat/straight over the vears.



## Security x 2

Double security system in each post:

- Mechanical (safety bars)
- Pneumatic (security ladders)

Ensures a better reliability than the electromagnetic security system.



## Repairable during at least 10 years.

We ensure spare parts availability during at least this period.



## Minimal height

Our platforms descend almost to the ground level avoiding the use of bulky run-up ramps to allow sport cars to go in (and consequently, using less garage area).





















## 4 POST LIFTS C450 MOT ATL

## **OPTIONAL EQUIPMENT**

## **Oleopneumatic Jacks**

4Tn





#### 2 - 2,6 Tn





|                       | Without lip             | With lip                |
|-----------------------|-------------------------|-------------------------|
| Capacity              | Ref                     | Ref                     |
| 2 Tn<br>2,6Tn<br>4 Tn | 50515<br>50517<br>50565 | 50514<br>50516<br>50552 |

### **Accesories**

#### Magnetic lighting kit



Ref.: 34053



**Top Covers** 

Ref.: 32129



Ref.: 26141



tools

column opposite

Magnetic holder for Additional buttoning



32160 32170

## Magnetic air



Ref.: 26177

## Sport ramps kit



Ref.: 33730





www.cascos.es



CASCOS (7)



#### CASCOS MAQUINARIA, S.A.

Zurrupitieta, 8 - Pol. Ind. Júndiz • Apartado 264 01015 VITORIA-GASTEIZ / España/Spain Tel. +34 945 290 294 / Fax +34 945 290 055

e-mail: info@cascos.es