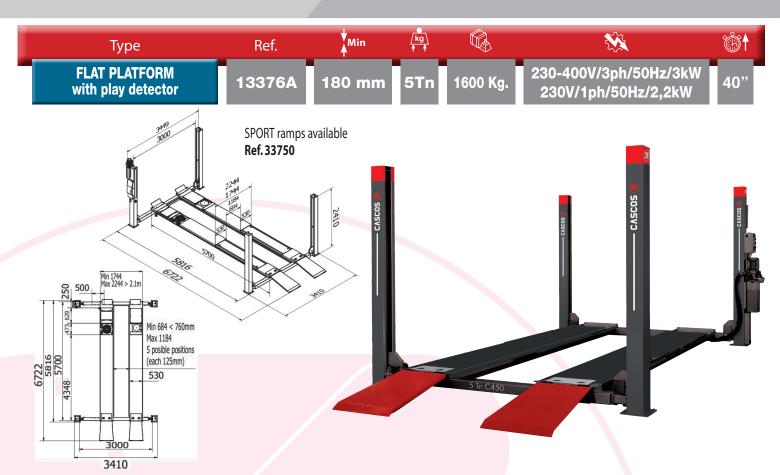

### Minimal height

Our platforms descend almost to the ground level avoiding the use of bulky run-up ramps to allow sport cars to go in (and consequently, using less garage area).

H. Min. 180 mm