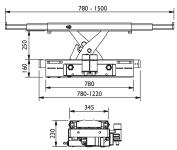

## 4 POST LIFTS

# C450XL MOT ATL

### Minimal height

Our platforms descend almost to the ground level avoiding the use of bulky run-up ramps to allow sport cars to go in (and consequently, using less garage area).

H. Min. 180 mm