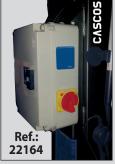

## Magnetic lighting kit

Ref.: 34053

**Top Covers** 

Ref.: 32129

26141

tools

Magnetic holder for Additional buttoning

32170