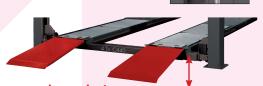

## 4 POST LIFTS



# C450XL MOT ATL





### **Security indicator**

**Indicator** that prevents a bad levelling, and ensures that the cylinder works within the best conditions assuring a **longer lasting life**.



## Our platforms are built with:

Reinforced super structure by double T steel beams for intensive use, keeping the platform flat/straight over the years.



### Security x 2

Double security system in each post:

**Hydraulic cylinders** produced and tested one

by one in our factory. The

any lack of oil, closing the

security valves that detects

circuit and preventing the lift from the descending.

cylinders count with the

- Mechanical (safety bars)
- Pneumatic (security ladders)

Ensures a better reliability than the electromagnetic security system.



## Repairable during at least 10 years.

We ensure spare parts availability during at least this period.



### Minimal height

Our platforms descend almost to the ground level avoiding the use of bulky run-up ramps to allow sport cars to go in (and consequently, using less garage area).







H. Min. 180 mm













## 4 POST LIFTS C450XL MOT ATL

## **OPTIONAL EQUIPMENT**

### **Oleopneumatic Jacks**

4Tn





#### 2 - 2,6 Tn





|                       | Without lip             | With lip                |
|-----------------------|-------------------------|-------------------------|
| Capacity              | Ref                     | Ref                     |
| 2 Tn<br>2,6Tn<br>4 Tn | 50515<br>50517<br>50565 | 50514<br>50516<br>50552 |

### **Accesories**

## Magnetic lighting ki