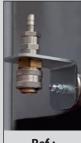

### **Oleopneumatic Jacks**

4Tn

#### 2 - 2,6 Tn

|                       | Without lip             | With lip                |
|-----------------------|-------------------------|-------------------------|
| Capacity              | Ref                     | Ref                     |
| 2 Tn<br>2,6Tn<br>4 Tn | 50515<br>50517<br>50565 | 50514<br>50516<br>50552 |