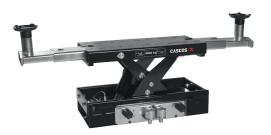

## **OPTIONAL EQUIPMENT**

### **Oleopneumatic Jacks**

4Tn

#### 2 - 2,6 Tn

|                       | Without lip             | With lip                |
|-----------------------|-------------------------|-------------------------|
| Capacity              | Ref                     | Ref                     |
| 2 Tn<br>2,6Tn<br>4 Tn | 50515<br>50517<br>50565 | 50514<br>50516<br>50552 |