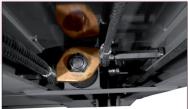

### Security x 2

Double security system in each post:

**Hydraulic cylinders** produced and tested one

by one in our factory. The

any lack of oil, closing the

security valves that detects

circuit and preventing the lift from the descending.

cylinders count with the

- Mechanical (safety bars)
- Pneumatic (security ladders)

Ensures a better reliability than the electromagnetic security system.