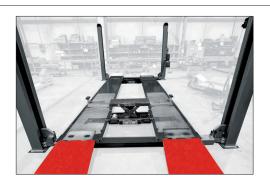

## 4 POST LIFTS

# C450XL MOT ATL

## Our platforms are built with:

Reinforced super structure by double T steel beams for intensive use, keeping the platform flat/straight over the years.

### Minimal height

Our platforms descend almost to the ground level avoiding the use of bulky run-up ramps to allow sport cars to go in (and consequently, using less garage area).

H. Min. 180 mm