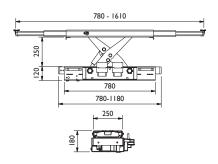

### Minimal height

Our platforms descend almost to the ground level avoiding the use of bulky run-up ramps to allow sport cars to go in (and consequently, using less garage area).

H. Min. 180 mm