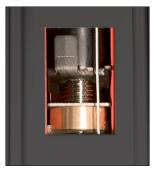

# Exclusive details

Our locking mechanism, via spindle as opposed to the cog style, allows for far greater choice of positioning for the operator.

The biggest diameter spindle on the market and hight quality nuts offer:

- Less wear.
- · Longer lasting life.

Maximum reliability, mechanical and electrical.

Chain driver transmission integrated on the solid base