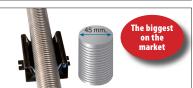

# Exclusive details

Our locking mechanism, via spindle as opposed to the cog style, allows for far greater choice of positioning for the operator.

The biggest diameter spindle on the market and hight quality nuts offer:

- Less wear.
- · Longer lasting life.

Maximum reliability, mechanical and electrical.

Chain driver transmission integrated on the solid base