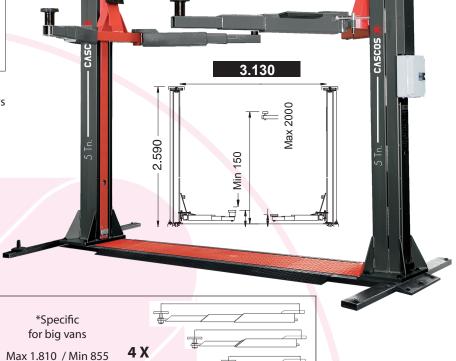

# **Maximum load APPROVED**

### In any position!

CASCOS <a> lifts</a>, againts the others from our maine competitors, can lift the maximum load at:

- · Any opening angle..
- Arm extension..
- · Tool trays.
- Rubber protections on post for safe door opening
- Spindle protection