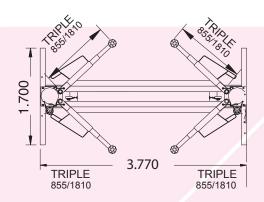

# **Maximum load APPROVED**

### In any position!

CASCOS <a> lifts</a>, againts the others from our maine competitors, can lift the maximum load at:

- · Any opening angle..
- Arm extension..
- · Tool trays.
- Rubber protections on post for safe door opening
- Spindle protection