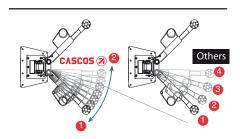

# **Reversibility**

# Exclusive details

Our locking mechanism, via spindle as opposed to the cog style, allows for far greater choice of positioning for the operator.

The biggest diameter spindle on the market and hight quality nuts offer: