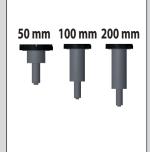

GON







# **Reversibility**

























# 2 POST LIFTS C5XL WAGON

# Exclusive details

Our locking mechanism, via spindle as opposed to the cog style, allows for far greater choice of positioning for the operator.









The biggest diameter spindle on the market and hight quality nuts offer:

- Less wear.
- · Longer lasting life.





Maximum reliability, mechanical and electrical.



Chain driver transmission integrated on the solid base

# **Maximum load APPROVED**

### In any position!





CASCOS <a> lifts</a>, againts the others from our maine competitors, can lift the maximum load at:

- · Any opening angle..
- Arm extension..
- · Tool trays.
- Rubber protections on post for safe door opening
- Spindle protection



# **Accessories**

#### Lift pads unregulation



#### Magnetic holder for tools



Integrated power plug (Assembled in factory)



#### **Magnetic air Kit**



#### Original spare part



Ref.: 20311

www.cascos.es



CASCOS (



### CASCOS MAQUINARIA, S.A.

Zurrupitieta, 8 - Pol. Ind. Júndiz • Apartado 264 01015 VITORIA-GASTEIZ / España/Spain Tel. +34 945 290 294 / Fax +34 945 290 055 e-mail: info@cascos.es