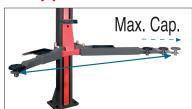

# **Maximum load APPROVED**

### In any position!

CASCOS <a> lifts</a>, againts the others from our maine competitors, can lift the maximum load at:

- · Any opening angle..
- Arm extension..
- · Tool trays.
- Rubber protections on post for safe door opening
- Spindle protection