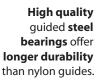

# Exclusive details

Our locking mechanism, via spindle as opposed to the cog style, allows for far greater choice of positioning for the operator.

The biggest diameter spindle on the market and hight quality nuts offer:

- Less wear.
- · Longer lasting life.

Maximum reliability, mechanical and electrical.

Chain driver transmission integrated on the solid base