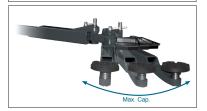

# **Maximum load APPROVED**

### In any position!

CASCOS <a> lifts</a>, againts the others from our maine competitors, can lift the maximum load at:

- · Any opening angle..
- Arm extension..
- · Tool trays.
- Rubber protections on post for safe door opening
- Spindle protection