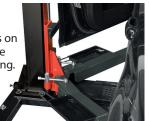

# **Maximum load APPROVED**

### In any position!

CASCOS <a> lifts</a>, againts the others from our maine competitors, can lift the maximum load at:

- · Any opening angle..
- Arm extension..
- · Tool trays.
- Rubber protections on post for safe door opening
- Spindle protection