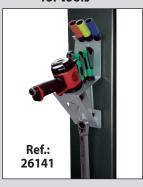

# 2 POST LIFTS C5XL WAGON

# Exclusive details

Our locking mechanism, via spindle as opposed to the cog style, allows for far greater choice of positioning for the operator.









The biggest diameter spindle on the market and hight quality nuts offer:

- Less wear.
- · Longer lasting life.





Maximum reliability, mechanical and electrical.



Chain driver transmission integrated on the solid base

# **Maximum load APPROVED**

### In any position!





CASCOS <a> lifts</a>, againts the others from our maine competitors, can lift the maximum load at:

- · Any opening angle..
- Arm extension..
- · Tool trays.
- Rubber protections on post for safe door opening
- Spindle protection



# **Accessories**

#### Lift pads unregulation



#### Magnetic holder for tools



Integrated power plug (Assembled in factory)



#### **Magnetic air Kit**



#### Original spare part



Ref.: 20311

www.cascos.es



CASCOS (



### CASCOS MAQUINARIA, S.A.

Zurrupitieta, 8 - Pol. Ind. Júndiz • Apartado 264 01015 VITORIA-GASTEIZ / España/Spain Tel. +34 945 290 294 / Fax +34 945 290 055 e-mail: info@cascos.es