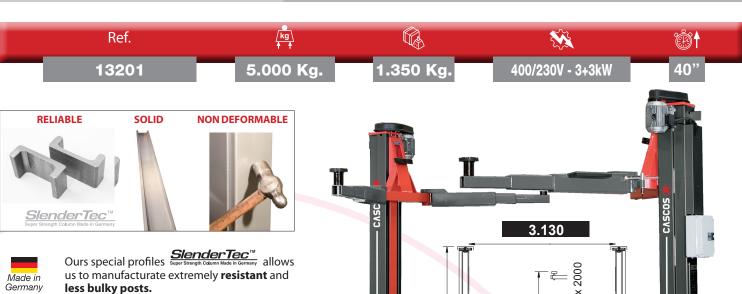

# **Maximum load APPROVED**

### In any position!

CASCOS <a> lifts</a>, againts the others from our maine competitors, can lift the maximum load at:

- · Any opening angle..
- Arm extension..
- · Tool trays.
- Rubber protections on post for safe door opening
- Spindle protection