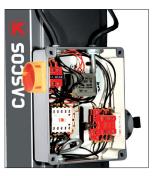

# Exclusive details

Our locking mechanism, via spindle as opposed to the cog style, allows for far greater choice of positioning for the operator.

The biggest diameter spindle on the market and hight quality nuts offer:

- Less wear.
- · Longer lasting life.

Maximum reliability, mechanical and electrical.

Chain driver transmission integrated on the solid base