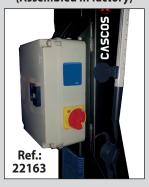

# Exclusive details

Our locking mechanism, via spindle as opposed to the cog style, allows for far greater choice of positioning for the operator.









The biggest diameter spindle on the market and hight quality nuts offer:

- Less wear.
- · Longer lasting life.





Maximum reliability, mechanical and electrical.



Chain driver transmission integrated on the solid base

# **Maximum load APPROVED**

### In any position!





CASCOS <a> lifts</a>, againts the others from our maine competitors, can lift the maximum load at:

- · Any opening angle..
- Arm extension..
- · Tool trays.
- Rubber protections on post for safe door opening
- Spindle protection



# **Accessories**

#### Lift pads unregulation



#### Magnetic holder for tools



Integrated power plug (Assembled in factory)



#### **Magnetic air Kit**



#### Original spare part



Ref.: 20311

www.cascos.es



CASCOS (



### CASCOS MAQUINARIA, S.A.

Zurrupitieta, 8 - Pol. Ind. Júndiz • Apartado 264 01015 VITORIA-GASTEIZ / España/Spain Tel. +34 945 290 294 / Fax +34 945 290 055 e-mail: info@cascos.es