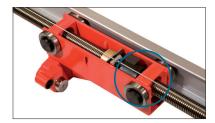

# Exclusive details

Our locking mechanism, via spindle as opposed to the cog style, allows for far greater choice of positioning for the operator.

The biggest diameter spindle on the market and hight quality nuts offer:

- Less wear.
- · Longer lasting life.

Maximum reliability, mechanical and electrical.

Chain driver transmission integrated on the solid base