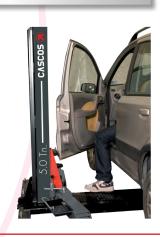

### In any position!

CASCOS <a> lifts</a>, againts the others from our maine competitors, can lift the maximum load at:

- · Any opening angle..
- Arm extension..
- · Tool trays.
- Rubber protections on post for safe door opening
- Spindle protection