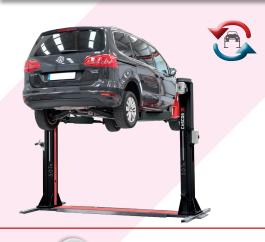

# 2 POST LIFTS

# C5XL WAGON

# **Maximum load APPROVED**

### In any position!

CASCOS <a> lifts</a>, againts the others from our maine competitors, can lift the maximum load at:

- · Any opening angle..
- Arm extension..
- · Tool trays.
- Rubber protections on post for safe door opening
- Spindle protection