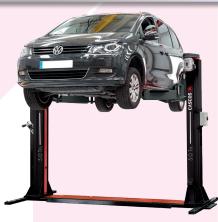

# 2 POST LIFTS C5XL WAGON

# Exclusive details

Our locking mechanism, via spindle as opposed to the cog style, allows for far greater choice of positioning for the operator.

The biggest diameter spindle on the market and hight quality nuts offer: