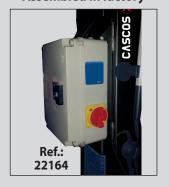

|                |

# **Oleopneumatic Jacks**







|                       | Without lip             | With lip                |
|-----------------------|-------------------------|-------------------------|
| Capacity              | Ref                     | Ref                     |
| 2 Tn<br>2,6Tn<br>4 Tn | 50515<br>50517<br>50565 | 50514<br>50516<br>50552 |

### **Accesories**

Magnetic lighting kit



**Magnetic holder** for tools



**Additional buttoning** column opposite



32170

**Magnetic air Kit** 



26177

# Integrated power plug Assembled in factory



www.cascos.es



CASCOS 7



### CASCOS MAQUINARIA, S.A.

Zurrupitieta, 8 - Pol. Ind. Júndiz • Apartado 264 01015 VITORIA-GASTEIZ / España/Spain Tel. +34 945 290 294 / Fax +34 945 290 055 e-mail: info@cascos.es