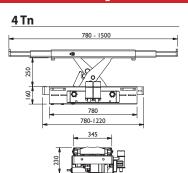

# **Oleopneumatic Jacks**

|                       | Without lip             | With lip                |
|-----------------------|-------------------------|-------------------------|
| Capacity              | Ref                     | Ref                     |
| 2 Tn<br>2,6Tn<br>4 Tn | 50515<br>50517<br>50565 | 50514<br>50516<br>50552 |