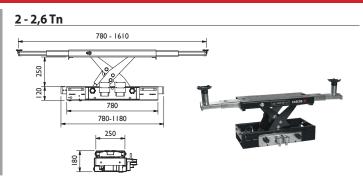

# **Oleopneumatic Jacks**

|                       | Without lip             | With lip                |
|-----------------------|-------------------------|-------------------------|
| Capacity              | Ref                     | Ref                     |
| 2 Tn<br>2,6Tn<br>4 Tn | 50515<br>50517<br>50565 | 50514<br>50516<br>50552 |