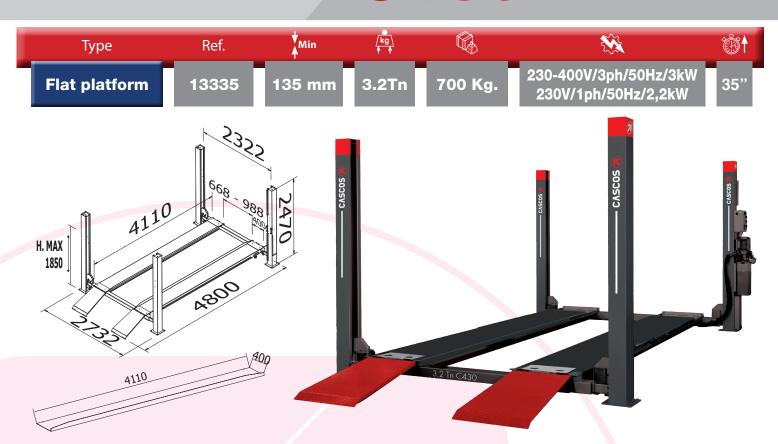

### **Hydraulic cylinders**

produced and tested one by one in our factory. The cylinders count with the security valves that detects any lack of oil, closing the circuit and preventing the lift from the descending.