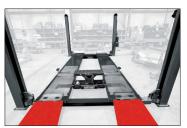

### **Our platforms are** built with:

Reinforced super structure by double T steel beams for intensive use, keeping the platform flat/straight over the vears.

# Minimal height

Our platforms descend almost to the ground level avoiding the use of bulky run-up ramps to allow sport cars to go in (and consequently, using less garage area).

# 4 POST LIFTS C430