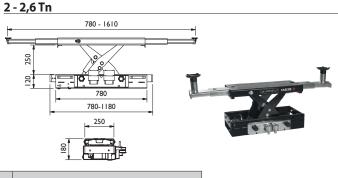

## **OPTIONAL EQUIPMENT Pneumatic Jacks**

## **Oleopneumatic Jacks**

|                       | Without lip             | With lip                |
|-----------------------|-------------------------|-------------------------|
| Capacity              | Ref                     | Ref                     |
| 2 Tn<br>2,6Tn<br>4 Tn | 50515<br>50517<br>50565 | 50514<br>50516<br>50552 |