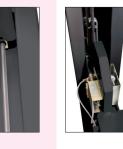

cylinders count with the

any lack of oil, closing the

Double security system in

Mechanical (safety bars)

Ensures a better reliability

than the electromagnetic security system.

• Pneumatic (security

Security x 2

each post :

ladders)

security valves that detects

circuit and preventing the lift from the descending.

REPAIRABLE

CASCOS

- The lowest on the market!
- H. Min. 135 mm