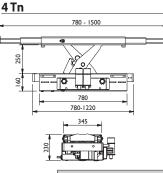

## **OPTIONAL EQUIPMENT Pneumatic Jacks**

## **Oleopneumatic Jacks**

|                       | Without lip             | With lip                |
|-----------------------|-------------------------|-------------------------|
| Capacity              | Ref                     | Ref                     |
| 2 Tn<br>2,6Tn<br>4 Tn | 50515<br>50517<br>50565 | 50514<br>50516<br>50552 |