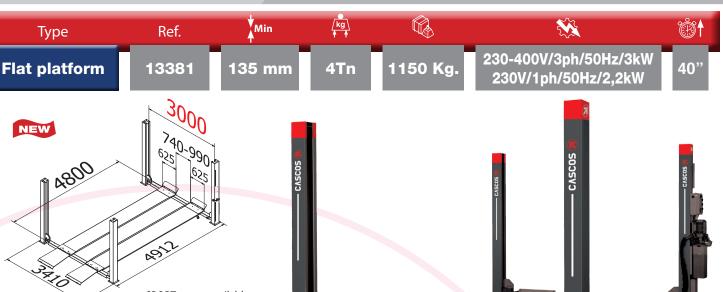

each post :

ladders)

security valves that detects

circuit and preventing the lift from the descending.

REPAIRABLE

CASCOS

- The lowest on the market!
- H. Min. 135 mm