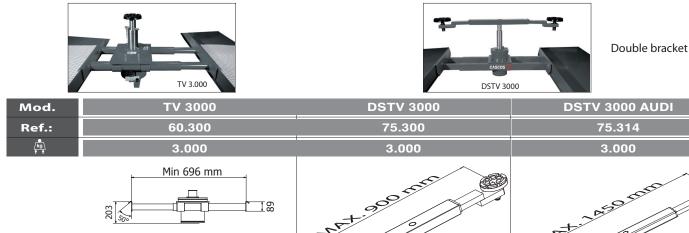

**Accesories** 

www.cascos.es

CASCOS MAQUINARIA, S.A. Zurrupitieta, 8 - Pol. Ind. Júndiz • Apartado 264 01015 VITORIA-GASTEIZ / España/Spain Tel. +34 945 290 294 / Fax +34 945 290 055 e-mail: info@cascos.es