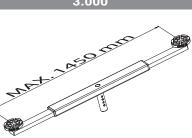

SPORT ramps available Ref. 33730 - 1800 mm

**Minimal height** 

using less garage area).

CASCOS 🛪

Туре

108A

NEW