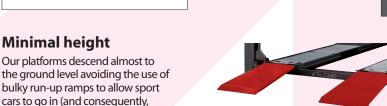

SPORT ramps available Ref. 33730 - 1800 mm

**Minimal height** 

using less garage area).

CASCOS 🛪

Туре

108A

NEW

each post :

ladders)

security valves that detects

circuit and preventing the lift from the descending.

REPAIRABLE

CASCOS

- The lowest on the market!
- H. Min. 135 mm