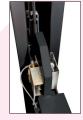

### Security x2

Double security system in each post:

- Mechanical (safety bars)
- Pneumatic (security ladders)

Ensures a better reliability than the electromagnetic security system.