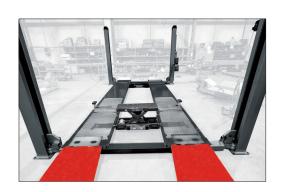

### Our platforms are built with:

Reinforced super structure by double T steel beams for intensive use, keeping the platform flat/straight over the years.

### Minimal height

Our platforms descend almost to the ground level avoiding the use of bulky runup ramps to allow sport cars to go in (and consequently, using less garage area).