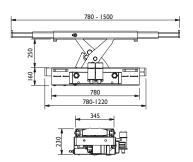

### **Oleopneumatic Jacks**

4Tn

2 - 2,6 Tn

|                       | Without lip             |
|-----------------------|-------------------------|
| Capacity              | Ref                     |
| 2 Tn<br>2,6Tn<br>4 Tn | 50515<br>50517<br>50565 |