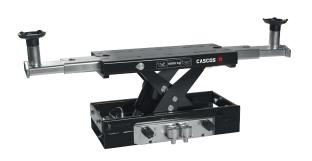

### **Oleopneumatic Jacks**

4Tn

2 - 2,6 Tn

|                       | Without lip             |
|-----------------------|-------------------------|
| Capacity              | Ref                     |
| 2 Tn<br>2,6Tn<br>4 Tn | 50515<br>50517<br>50565 |