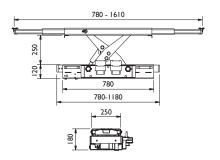

### Minimal height

Our platforms descend almost to the ground level avoiding the use of bulky runup ramps to allow sport cars to go in (and consequently, using less garage area).