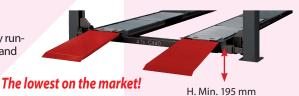

### Minimal height

Our platforms descend almost to the ground level avoiding the use of bulky runup ramps to allow sport cars to go in (and consequently, using less garage area).