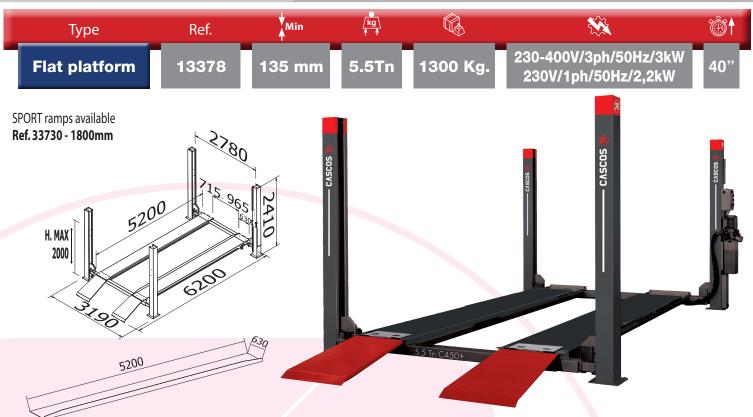

### **Security indicator**

Indicator that prevents a bad levelling, and ensures that the cylinder works within the best conditions assuring a longer lasting life.