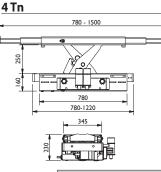

### **OPTIONAL EQUIPMENT** Pneumatic Jacks

0

|                       | Without lip             | With lip                |
|-----------------------|-------------------------|-------------------------|
| Capacity              | Ref                     | Ref                     |
| 2 Tn<br>2,6Tn<br>4 Tn | 50515<br>50517<br>50565 | 50514<br>50516<br>50552 |