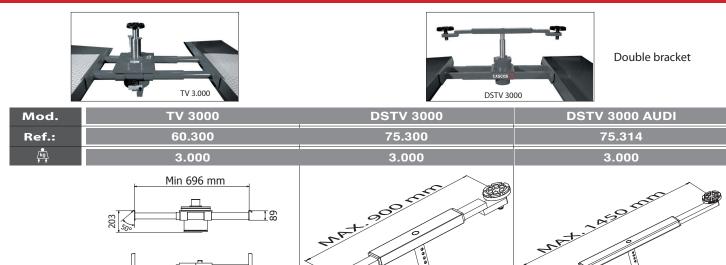

### **OPTIONAL EQUIPMENT** Pneumatic Jacks

0

|                       | Without lip             | With lip                |
|-----------------------|-------------------------|-------------------------|
| Capacity              | Ref                     | Ref                     |
| 2 Tn<br>2,6Tn<br>4 Tn | 50515<br>50517<br>50565 | 50514<br>50516<br>50552 |