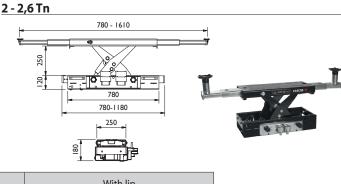

### **OPTIONAL EQUIPMENT** Pneumatic Jacks

0

|                       | Without lip             | With lip                |
|-----------------------|-------------------------|-------------------------|
| Capacity              | Ref                     | Ref                     |
| 2 Tn<br>2,6Tn<br>4 Tn | 50515<br>50517<br>50565 | 50514<br>50516<br>50552 |