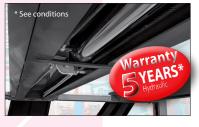

cylinders count with the

any lack of oil, closing the

Double security system in

Mechanical (safety bars)

Ensures a better reliability

than the electromagnetic security system.

• Pneumatic (security

Security x 2

each post :

ladders)

security valves that detects

circuit and preventing the lift from the descending.