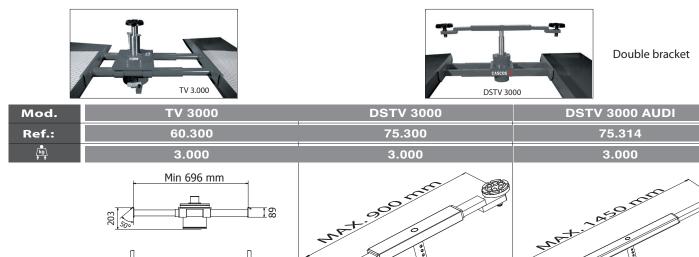

### **Accesories**

www.cascos.es

**CNSCOS** (7)

**CASCOS MAQUINARIA, S.A.** Zurrupitieta, 8 - Pol. Ind. Júndiz • Apartado 264 01015 VITORIA-GASTEIZ / España/Spain Tel. +34 945 290 294 / Fax +34 945 290 055 e-mail: info@cascos.es