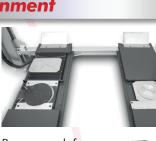

#### Our platforms are built with:

Reinforced super structure by double T steel beams for intensive use, keeping the platform flat/straight over the years.

Alignment

Alignment plates with the new sliding bearings system:

- More comfortable and sensitive to alignment.
- Manual lock in the center of the platform.

Recesses ready for alignment plates and / or turning plates 50 mm height. The lift includes Steel spacers for smaller turning plates.

Picture model C 442 (alignment)

VERSIONS WITH PLAY DETECTOR INTEGRATED Lift includes play detector listed on VOSA accepted equipment, securely integrated on the platform designed with recesses

Hydraulic play detector