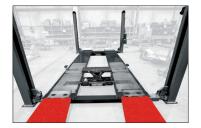

#### Our platforms are built with:

Reinforced super structure by double T steel beams for intensive use, keeping the platform flat/straight over the years.

Alignment

Alignment plates with the new sliding bearings system:

- More comfortable and sensitive to alignment.
- Manual lock in the center of the platform.

Recesses ready for alignment plates and / or turning plates 50 mm height. The lift includes Steel spacers for smaller turning plates.

Picture model C 442 (alignment)

VERSIONS WITH PLAY DETECTOR INTEGRATED Lift includes play detector listed on VOSA accepted equipment, securely integrated on the platform designed with recesses

Hydraulic play detector