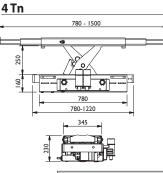

### **OPTIONAL EQUIPMENT Pneumatic Jacks**

### **Oleopneumatic Jacks**

|                       | Without lip             | With lip                |
|-----------------------|-------------------------|-------------------------|
| Capacity              | Ref                     | Ref                     |
| 2 Tn<br>2,6Tn<br>4 Tn | 50515<br>50517<br>50565 | 50514<br>50516<br>50552 |