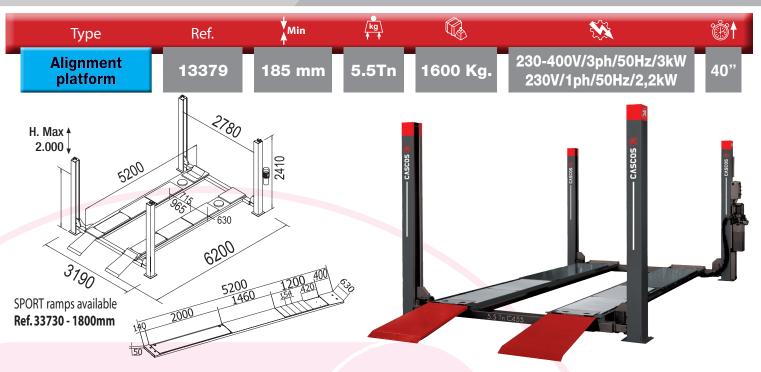

### **Security indicator**

CASCOS (7

LIFTING PROFESSIONALS

Indicator that prevents a bad levelling, and ensures that the cylinder works within the best conditions assuring a longer lasting life.

Hydraulic cylinders produced and tested one by one in our factory. The cylinders count with the security valves that detects any lack of oil, closing the circuit and