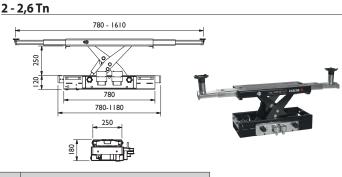

### **OPTIONAL EQUIPMENT Pneumatic Jacks**

### **Oleopneumatic Jacks**

|                       | Without lip             | With lip                |
|-----------------------|-------------------------|-------------------------|
| Capacity              | Ref                     | Ref                     |
| 2 Tn<br>2,6Tn<br>4 Tn | 50515<br>50517<br>50565 | 50514<br>50516<br>50552 |