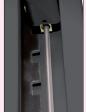

### Security x 2

Double security system in each post:

- Mechanical (safety bars)
- Pneumatic (security ladders)

Ensures a better reliability than the electromagnetic security system.