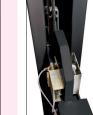

### **Security indicator**

**Indicator** that prevents a bad levelling, and ensures that the cylinder works within the best conditions assuring a **longer lasting life**.

### **Hydraulic cylinders**

produced and tested one by one in our factory. The cylinders count with the security valves that detects any lack of oil, closing the circuit and preventing the lift from the descending.