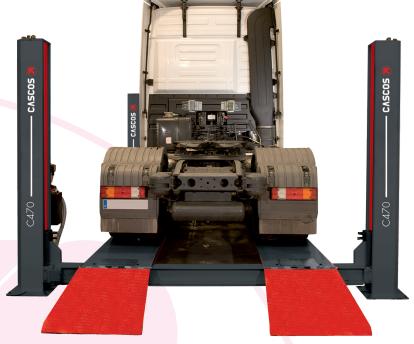

# 4 POST LIFTS

C470

Type Ref. Min Kg

**₩** 

Industrial

13333

225 mm

7Tn

## 4 POST LIFTS C470