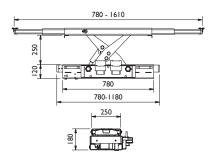

# 4 POST LIFTS

C470

Type Ref. Min Kg

**₩** 

Industrial

13333

225 mm

7Tn

2000 Kg.

230-400V/3ph/50Hz/3kW 230V/1ph/50Hz/2,2kW

**45**"

SPORT ramps available

**Ref. 35765** - 1800 mm

Reinforced super structure by double T steel beams for intensive use, keeping the platform flat/straight over the years.

Double cablepulley system.

Large dimension and maximum versatility.

### **Minimal height**

Our platforms descend almost to the ground level avoiding the use of bulky runup ramps to allow sport cars to go in (and consequently, using less garage area).