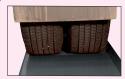

### Security x 2

Double security system in each post:

- Mechanical (safety bars)
- Pneumatic (security ladders)

Ensures a better reliability than the electromagnetic security system.