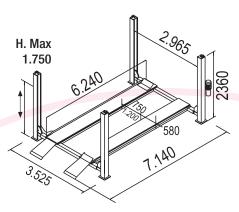

# 4 POST LIFTS

C470

Type Ref. Min Kg

**₩** 

Industrial

13333

225 mm

7Tn

2000 Kg.

230-400V/3ph/50Hz/3kW 230V/1ph/50Hz/2,2kW

**45**"

SPORT ramps available

**Ref. 35765** - 1800 mm