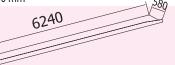

2000 Kg.

230-400V/3ph/50Hz/3kW 230V/1ph/50Hz/2,2kW

**45**"

SPORT ramps available

**Ref. 35765** - 1800 mm