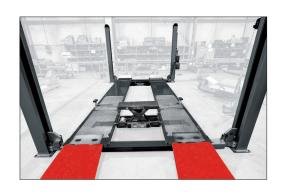

Reinforced super structure by double T steel beams for intensive use, keeping the platform flat/straight over the years.

Double cablepulley system.

Large dimension and maximum versatility.

### Security x 2

Double security system in each post:

- Mechanical (safety bars)
- Pneumatic (security ladders)

Ensures a better reliability than the electromagnetic security system.