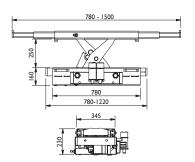

# 4 POST LIFTS

C470

Type Ref. Min Kg

**₩** 

Industrial

13333

225 mm

7Tn

2000 Kg.

230-400V/3ph/50Hz/3kW 230V/1ph/50Hz/2,2kW

**45**"

SPORT ramps available

**Ref. 35765** - 1800 mm

Reinforced super structure by double T steel beams for intensive use, keeping the platform flat/straight over the years.

Double cablepulley system.

Large dimension and maximum versatility.

### **Minimal height**

Our platforms descend almost to the ground level avoiding the use of bulky runup ramps to allow sport cars to go in (and consequently, using less garage area).