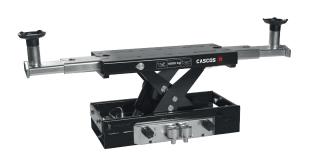

orced super structure by double T steel beams for intensive use, keeping the platform flat/straight over the years.



Double cablepulley system.



Large dimension and maximum versatility.









### Security x 2

Double security system in each post:

- Mechanical (safety bars)
- Pneumatic (security ladders)

Ensures a better reliability than the electromagnetic security system.

### **Minimal height**

Our platforms descend almost to the ground level avoiding the use of bulky runup ramps to allow sport cars to go in (and consequently, using less garage area).



## Repairable during at least 10 years.

We ensure spare parts availability during at least this period.























## 4 POST LIFTS C470

## **OPTIONAL EQUIPMENT**

### **Oleopneumatic Jacks**

4Tn





2 - 2,6 Tn





|                       | Without lip             |
|-----------------------|-------------------------|
| Capacity              | Ref                     |
| 2 Tn<br>2,6Tn<br>4 Tn | 50515<br>50517<br>50565 |

#### **Accesories** Magnetic Magnetic holder **Additional buttoning** Integrated power plug lighting kit **Top Covers** for tools column opposite Sport ramps kit Assembled in factory LED 24 V Without installation Ref.: 35765 Magnetic air Kit Ref.: Ref.: Ref.: Ref.: 32160 Ref.: Ref.: 34053 32129 26141 32170 26177 22164

www.cascos.es







#### **CASCOS MAQUINARIA, S.A.**

Zurrupitieta, 8 - Pol. Ind. Júndiz • Apartado 264 01015 VITORIA-GASTEIZ / España/Spain Tel. +34 945 290 294 / Fax +34 945 290 055 e-mail: info@cascos.es