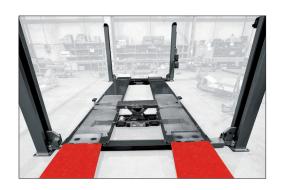

## 4 POST LIFTS C4100

Reinforced super structure by double T steel beams for intensive use, keeping the platform flat/straight over the years.

Double cablepulley system.

Large dimension and maximum versatility.

#### Security x 2

Double security system in each post:

- Mechanical (safety bars)
- Pneumatic (security ladders)

Ensures a better reliability than the electromagnetic security system.

Our platforms descend almost to the ground level avoiding the use of bulky runup ramps to allow sport cars to go in (and consequently, using less garage area).