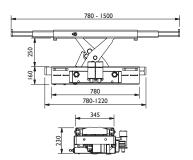

### **Oleopneumatic Jacks**

4Tn

2 - 2,6 Tn

|                        | With lip                |
|------------------------|-------------------------|
| Capacity               | Ref                     |
| 2 Tn<br>2,6 Tn<br>4 Tn | 50514<br>50516<br>50552 |