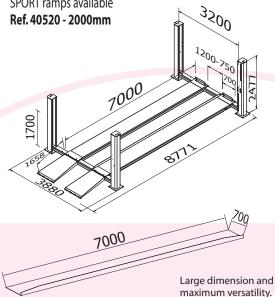

# C4100

kg Min Type Ref. 230-400V/3ph/50Hz/3kW 3200 Kg. **Industrial** 265 mm 13331 12Tn 230V/1ph/50Hz/2,2kW SPORT ramps available 3500Ref. 40520 - 2000mm







#### **Security indicator**

**Indicator** that prevents a bad levelling, and ensures that the cylinder works within the best conditions assuring a longer lasting life.



#### **Hydraulic cylinders**

produced and tested one by one in our factory. The cylinders count with the security valves that detects any lack of oil, closing the circuit and preventing the lift from the descending.



Reinforced super structure by double T steel beams for intensive use, keeping the platform flat/straight over the years.



Double cablepulley system.



Large dimension and maximum versatility.









#### Security x 2

Double security system in each post:

- Mechanical (safety bars)
- Pneumatic (security ladders)

Ensures a better reliability than the electromagnetic security system.



Our plat