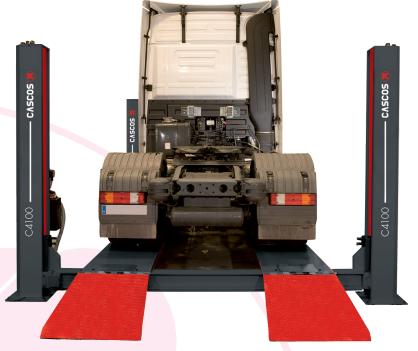

#### **Hydraulic cylinders**

produced and tested one by one in our factory. The cylinders count with the security valves that detects any lack of oil, closing the circuit and preventing the lift from the descending.