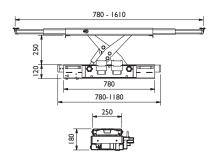

### **Oleopneumatic Jacks**

4Tn

2 - 2,6 Tn

|                        | With lip                |
|------------------------|-------------------------|
| Capacity               | Ref                     |
| 2 Tn<br>2,6 Tn<br>4 Tn | 50514<br>50516<br>50552 |