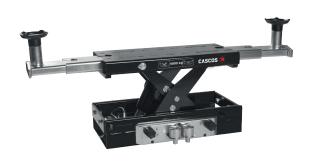

### **Oleopneumatic Jacks**

4Tn

2 - 2,6 Tn

|                        | With lip                |
|------------------------|-------------------------|
| Capacity               | Ref                     |
| 2 Tn<br>2,6 Tn<br>4 Tn | 50514<br>50516<br>50552 |