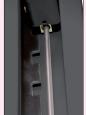

#### Security x 2

Double security system in each post:

- Mechanical (safety bars)
- Pneumatic (security ladders)

Ensures a better reliability than the electromagnetic security system.

Our platforms descend almost to the ground level avoiding the use of bulky runup ramps to allow sport cars to go in (and consequently, using less garage area).