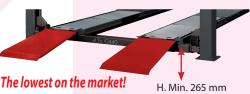

# C4100

kg Min Type Ref. 230-400V/3ph/50Hz/3kW 3200 Kg. **Industrial** 265 mm 13331 12Tn 230V/1ph/50Hz/2,2kW SPORT ramps available 3500Ref. 40520 - 2000mm

#### Security x 2

Double security system in each post:

- Mechanical (safety bars)
- Pneumatic (security ladders)

Ensures a better reliability than the electromagnetic security system.

Our platforms descend almost to the ground level avoiding the use of bulky runup ramps to allow sport cars to go in (and consequently, using less garage area).