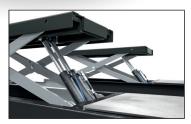

## PLATFORM SCISSORS LIFTS T4L

Extending lift table.

Repairable during at least 10 years. We ensure spare parts availability during at least this period.

Lift and built in lifting table whith double

Includes manual descend pump, regulator of the pneumatic pressure and water filter separator.