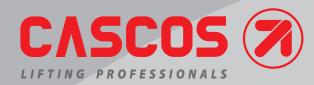

PLATFORM SCISSORS LIFTS

T4L

## Ref. 140200

hydraulic circuit

## PLATFORM SCISSORS LIFTS T4L

Extending lift table.

Repairable during at least 10 years. We ensure spare parts availability during at least this period.

Lift and built in lifting table whith double

Includes manual descend pump, regulator of the pneumatic pressure and water filter separator.

the lift -150 kg.equipped with **16 regulation** points.

Includes sliding guide for Jacking Beams.

**Accessories** 

**Extension** ramp

Extension to

2m. For T4

versions on floor.

Ref.: 14970F

**T4** 

Lightining kit LED 24 V No compatible with Jacking Beams. Ref.: 34044

Hose kit

Supplied with console to the left . Availables kits to: change the location of the console or extend standard distances: 2m - see the planes.