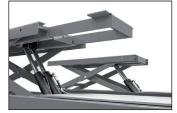

## PLATFORM SCISSORS LIFTS T4L

Extending lift table.

Repairable during at least 10 years. We ensure spare parts availability during at least this period.

Lift and built in lifting table whith double

Includes manual descend pump, regulator of the pneumatic pressure and water filter separator.

the lift -150 kg.equipped with **16 regulation** points.

Includes sliding guide for Jacking Beams.

**Accessories** 

**Extension** ramp

Extension to

2m. For T4

versions on floor.

Ref.: 14970F