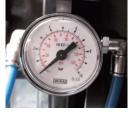

## PLATFORM SCISSORS LIFTS T4L

Extending lift table.

Repairable during at least 10 years. We ensure spare parts availability during at least this period.

Lift and built in lifting table whith double

Includes manual descend pump, regulator of the pneumatic pressure and water filter separator.