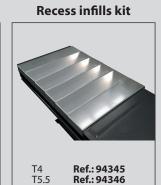

PLATFORM SCISSORS LIFTS



T4L



## Ref. 140200

hydraulic circuit

## PLATFORM SCISSORS LIFTS T4L







Extending lift table.



Repairable during at least 10 years. We ensure spare parts availability during at least this period.



Lift and built in lifting table whith double



Includes manual descend pump, regulator of the pneumatic pressure and water filter separator.





the lift -150 kg.equipped with **16 regulation** points.



Includes sliding guide for Jacking Beams.

**Accessories** 

**Extension** ramp

Extension to

2m. For T4

versions on floor.

Ref.: 14970F









**T4** 

Lightining kit LED 24 V No compatible with Jacking Beams. Ref.: 34044

Hose kit



Supplied with console to the left . Availables kits to: change the location of the console or extend standard distances: 2m - see the planes.

www.cascos.es





CASCOS MAQUINARIA, S.A.

Zurrupitieta, 8 - Pol. Ind. Júndiz • Apartado 264 01015 VITORIA-GASTEIZ / España/Spain Tel. +34 945 290 294 / Fax +34 945 290 055 e-mail: info@cascos.es

THE PLANS AND PHOTOGRAPHS SHOWN IN THIS BROCHURE ARE FOR ILLUSTRATIVE PURPOSES ONLY, AND CM RESERVES THE RIGHT FROM TIME TO TIME TO MAKE MODIFICATIONS.