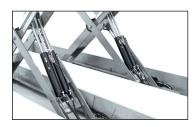

the lift -150 kg.equipped with **16 regulation** points.

Includes sliding guide for Jacking Beams.

**Accessories** 

**Extension** ramp

Extension to

2m. For T4

versions on floor.

Ref.: 14970F