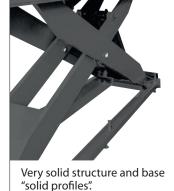

## PLATFORM SCISSORS LIFTS T4L

Extending lift table.

Repairable during at least 10 years. We ensure spare parts availability during at least this period.

Lift and built in lifting table whith double

Includes manual descend pump, regulator of the pneumatic pressure and water filter separator.