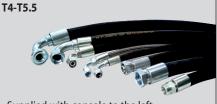

**T4** 

Lightining kit LED 24 V No compatible with Jacking Beams. Ref.: 34044

Hose kit

Supplied with console to the left . Availables kits to: change the location of the console or extend standard distances: 2m - see the planes.