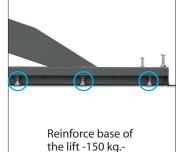

the lift -150 kg.equipped with **16 regulation** points.

Includes sliding guide for Jacking Beams.

**Accessories** 

**Extension** ramp

Extension to

2m. For T4

versions on floor.

Ref.: 14970F