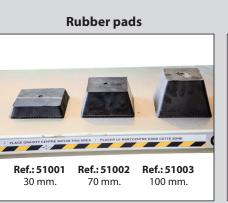

the lift -150 kg.equipped with **16 regulation** points.

Includes sliding guide for Jacking Beams.

**Accessories** 

**Extension** ramp

Extension to

2m. For T4

versions on floor.

Ref.: 14970F