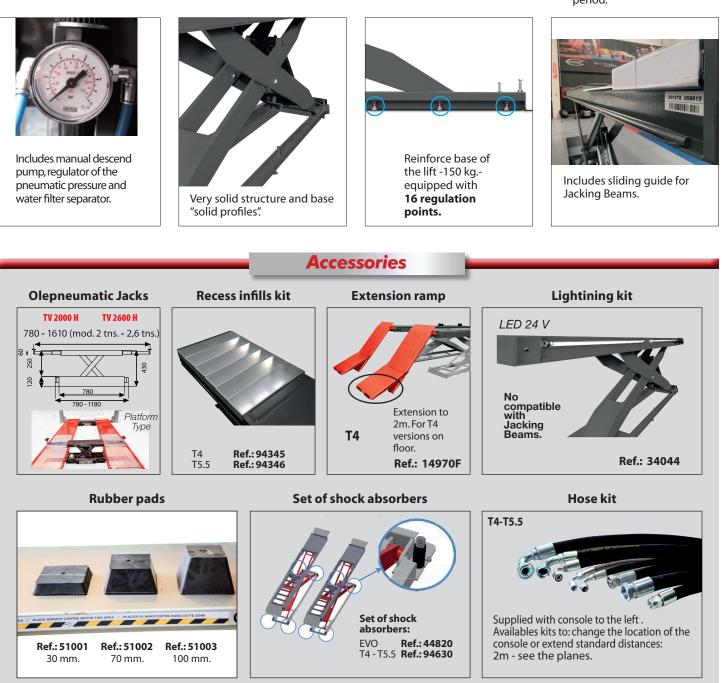

## PLATFORM SCISSORS LIFTS T4LX

Extending lift table.

**Repairable during at least 10** vears. We ensure spare parts availability during at least this period.

Lift and built in lifting table whith double