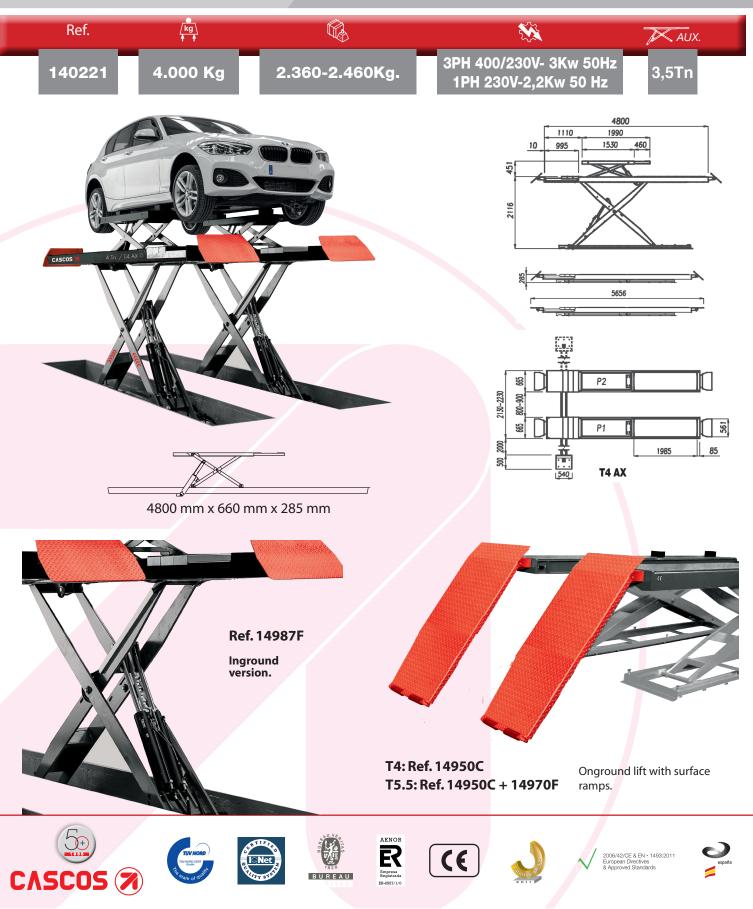

## PLATFORM SCISSORS LIFTS T4LX

Extending lift table.

**Repairable during at least 10** vears. We ensure spare parts availability during at least this period.

Lift and built in lifting table whith double