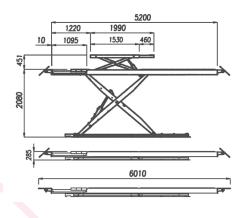

# **T5.5LX**

Ref.

<u>√kg</u> \

AUX.

140229

5.500 Kg

2.860-2.960Kg.

3PH 400/230V- 3Kw 50Hz 1PH 230V-2,2Kw 50 Hz

3,5Tn

T4: Ref. 14950C T5.5: Ref. 14950C + 14970F

Onground lift with surface ramps.

hydraulic circuit