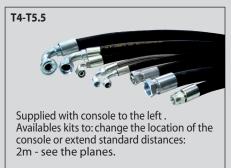

950C + 14970F

Onground lift with surface ramps.



















hydraulic circuit

# PLATFORM SCISSORS LIFTS T5.5LX



Lift and built in lifting table whith double

(2 masters + 2 slaves). Hydraulic security.

Extending lift table.



Repairable during at least 10 vears.

We ensure spare parts availability during at least this period.



Includes manual descend pump, regulator of the pneumatic pressure and water filter separator.



Very solid structure and base "solid profiles".



Reinforce base of the lift -150 kg.equipped with 16 regulation points.



Includes sliding guide for Jacking Beams.

### **Accessories**

#### Olepneumatic Jacks







Ref.: 94346

# **Extension ramp**



Ref.: 14970F

# **Lightining kit**



### **Rubber pads**



#### Set of shock absorbers



Hose kit



www.cascos.es



CASCOS (7)



#### CASCOS MAQUINARIA, S.A.

Zurrupitieta, 8 - Pol. Ind. Júndiz • Apartado 264 01015 VITORIA-GASTEIZ / España/Spain Tel. +34 945 290 294 / Fax +34 945 290 055 e-mail: info@cascos.es