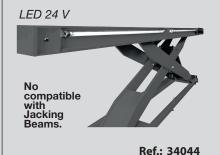

230V-2,2Kw 50 Hz

3,5Tn













T4: Ref. 14950C T5.5: Ref. 14950C + 14970F

Onground lift with surface ramps.



















hydraulic circuit

# PLATFORM SCISSORS LIFTS T5.5LX



Lift and built in lifting table whith double

(2 masters + 2 slaves). Hydraulic security.

Extending lift table.



Repairable during at least 10 vears.

We ensure spare parts availability during at least this period.



Includes manual descend pump, regulator of the pneumatic pressure and water filter separator.



Very solid structure and base "solid profiles".



Reinforce base of the lift -150 kg.equipped with 16 regulation points.



Includes sliding guide for Jacking Beams.

### **Accessories**

#### Olepneumatic Jacks







Ref.: 94346

# **Extension ramp**



Ref.: 14970F

# **Lightining kit**



### **Rubber pads**



#### Set of shock absorbers



Hose kit



www.cascos.es



CASCOS (7)



#### CASCOS MAQUINARIA, S.A.

Zurrupitieta, 8 - Pol. Ind. Júndiz • Apartado 264 01015 VITORIA-GASTEIZ / España/Spain Tel. +34 945 290 294 / Fax +34 945 290 055 e-mail: info@cascos.es