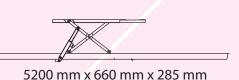

# **T5.5LX**

Ref.

<u>√kg</u> \

AUX.

140229

5.500 Kg

2.860-2.960Kg.

3PH 400/230V- 3Kw 50Hz 1PH 230V-2,2Kw 50 Hz

3,5Tn

T4: Ref. 14950C T5.5: Ref. 14950C + 14970F

Onground lift with surface ramps.

hydraulic circuit