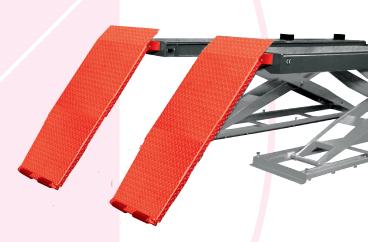

# PLATFORM SCISSORS LIFTS



# **T5.5LX**

Ref.

<u>√kg</u> \

AUX.

140229

5.500 Kg

2.860-2.960Kg.

3PH 400/230V- 3Kw 50Hz 1PH 230V-2,2Kw 50 Hz

3,5Tn













T4: Ref. 14950C T5.5: Ref. 14950C + 14970F

Onground lift with surface ramps.



















hydraulic circuit

# PLATFORM SCISSORS LIFTS T5.5LX



Lift and built in lifting table whith double

(2 masters + 2 slaves). Hydraulic security.

Extending lift table.



Repairable during at least 10 vears.

We ensure spare parts availability during at least this period.



Includes manual descend pump, regulator of the pneumatic pressure and water filter separator.



Very solid structure and base "solid profiles".



Reinforce base of the lift -150 kg.equipped with 16 regulation points.



Includes sliding guide for Jacking Beams.

### **Accessories**

#### Olepneumatic Jacks







Ref.: 94346

# **Extension ramp**



Ref.: 14970F

# **Lightining kit**



### **Rubber pads**



#### Set o