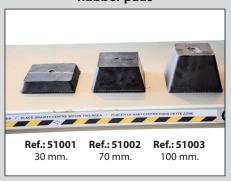

T4: Ref. 14950C T5.5: Ref. 14950C + 14970F

Onground lift with surface ramps.



















hydraulic circuit

# PLATFORM SCISSORS LIFTS T5.5LX



Lift and built in lifting table whith double

(2 masters + 2 slaves). Hydraulic security.

Extending lift table.



Repairable during at least 10 vears.

We ensure spare parts availability during at least this period.



Includes manual descend pump, regulator of the pneumatic pressure and water filter separator.



Very solid structure and base "solid profiles".



Reinforce base of the lift -150 kg.equipped with 16 regulation points.



Includes sliding guide for Jacking Beams.

### **Accessories**

#### Olepneumatic Jacks







Ref.: 94346

# **Extension ramp**



Ref.: 14970F

# **Lightining kit**



### **Rubber pads**



#### Set of shock absorbers



Hose kit



www.cascos.es



CASCOS (7)



#### CASCOS MAQUINARIA, S.A.

Zurrupitieta, 8 - Pol. Ind. Júndiz • Apartado 264 01015 VITORIA-GASTEIZ / España/Spain Tel. +34 945 290 294 / Fax +34 945 290 055 e-mail: info@cascos.es