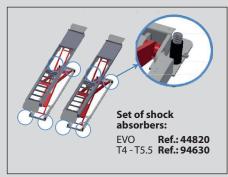

5.5: Ref. 14950C + 14970F

Onground lift with surface ramps.



















hydraulic circuit

# PLATFORM SCISSORS LIFTS T5.5LX



Lift and built in lifting table whith double

(2 masters + 2 slaves). Hydraulic security.

Extending lift table.



Repairable during at least 10 vears.

We ensure spare parts availability during at least this period.



Includes manual descend pump, regulator of the pneumatic pressure and water filter separator.



Very solid structure and base "solid profiles".



Reinforce base of the lift -150 kg.equipped with 16 regulation points.



Includes sliding guide for Jacking Beams.

### **Accessories**

#### Olepneumatic Jacks







Ref.: 94346

# **Extension ramp**



Ref.: 14970F

# **Lightining kit**



### **Rubber pads**



#### Set of shock absorbers



Hose kit



www.cascos.es



CASCOS (7)



#### CASCOS MAQUINARIA, S.A.

Zurrupitieta, 8 - Pol. Ind. Júndiz • Apartado 264 01015 VITORIA-GASTEIZ / España/Spain Tel. +34 945 290 294 / Fax +34 945 290 055 e-mail: info@cascos.es