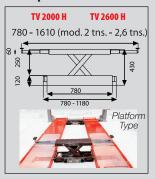

# **T5.5LX**

Ref.

<u>√kg</u> \

AUX.

140229

5.500 Kg

2.860-2.960Kg.

3PH 400/230V- 3Kw 50Hz 1PH 230V-2,2Kw 50 Hz

3,5Tn

T4: Ref. 14950C T5.5: Ref. 14950C + 14970F

Onground lift with surface ramps.

hydraulic circuit

# PLATFORM SCISSORS LIFTS T5.5LX

Lift and built in lifting table whith double

(2 masters + 2 slaves). Hydraulic security.

Extending lift table.

Repairable during at least 10 vears.

We ensure spare parts availability during at least this period.