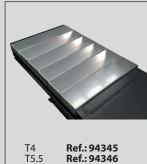

</u> \

AUX.

140229

5.500 Kg

2.860-2.960Kg.

3PH 400/230V- 3Kw 50Hz 1PH 230V-2,2Kw 50 Hz

3,5Tn













T4: Ref. 14950C T5.5: Ref. 14950C + 14970F

Onground lift with surface ramps.



















hydraulic circuit

# PLATFORM SCISSORS LIFTS T5.5LX



Lift and built in lifting table whith double

(2 masters + 2 slaves). Hydraulic security.

Extending lift table.



Repairable during at least 10 vears.

We ensure spare parts availability during at least this period.



Includes manual descend pump, regulator of the pneumatic pressure and water filter separator.



Very solid structure and base "solid profiles".



Reinforce base of the lift -150 kg.equipped with 16 regulation points.



Includes sliding guide for Jacking Beams.

### **Accessories**

#### Olepneumatic Jacks







Ref.: 94346

# **Extension ramp**



Ref.: 14970F

# **Lightining kit**



### **Rubber pads**



#### Set of shock absorbers



Hose kit



www.cascos.es



CASCOS (7)



#### CASCOS MAQUINARIA, S.A.

Zurrupitieta, 8 - Pol. Ind. Júndiz • Apartado 264 01015 VITORIA-GASTEIZ / España/Spain Tel. +34 945 290 294 / Fax +34 945 290 055 e-mail: info@cascos.es