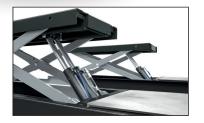

# PLATFORM SCISSORS LIFTS T5.5LX

Lift and built in lifting table whith double

(2 masters + 2 slaves). Hydraulic security.

Extending lift table.

Repairable during at least 10 vears.

We ensure spare parts availability during at least this period.

Includes manual descend pump, regulator of the pneumatic pressure and water filter separator.

Very solid structure and base "solid profiles".

Reinforce base of the lift -150 kg.equipped with 16 regulation points.

Includes sliding guide for Jacking Beams.