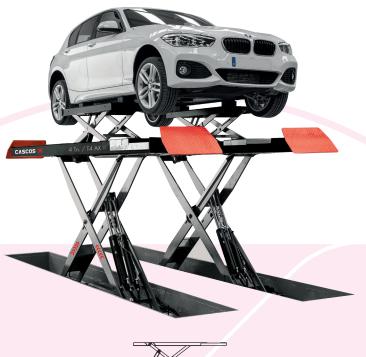

# PLATFORM SCISSORS LIFTS T5.5LX

Lift and built in lifting table whith double

(2 masters + 2 slaves). Hydraulic security.

Extending lift table.

Repairable during at least 10 vears.

We ensure spare parts availability during at least this period.

Includes manual descend pump, regulator of the pneumatic pressure and water filter separator.

Very solid structure and base "solid profiles".

Reinforce base of the lift -150 kg.equipped with 16 regulation points.

Includes sliding guide for Jacking Beams.