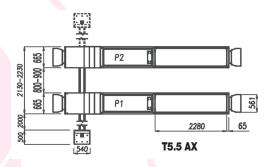

# **T5.5LX**

Ref.

<u>√kg</u> \

AUX.

140229

5.500 Kg

2.860-2.960Kg.

3PH 400/230V- 3Kw 50Hz 1PH 230V-2,2Kw 50 Hz

# PLATFORM SCISSORS LIFTS T5.5LX

Lift and built in lifting table whith double

(2 masters + 2 slaves). Hydraulic security.

Extending lift table.

Repairable during at least 10 vears.

We ensure spare parts availability during at least this period.