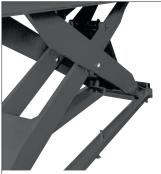

# PLATFORM SCISSORS LIFTS T5.5LX

Lift and built in lifting table whith double

(2 masters + 2 slaves). Hydraulic security.

Extending lift table.

Repairable during at least 10 vears.

We ensure spare parts availability during at least this period.

Includes manual descend pump, regulator of the pneumatic pressure and water filter separator.

Very solid structure and base "solid profiles".

Reinforce base of the lift -150 kg.equipped with 16 regulation points.

Includes sliding guide for Jacking Beams.