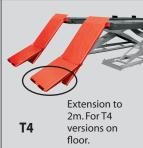

-2.960Kg.

3PH 400/230V- 3Kw 50Hz 1PH 230V-2,2Kw 50 Hz

3,5Tn













T4: Ref. 14950C T5.5: Ref. 14950C + 14970F

Onground lift with surface ramps.



















hydraulic circuit

# PLATFORM SCISSORS LIFTS T5.5LX



Lift and built in lifting table whith double

(2 masters + 2 slaves). Hydraulic security.

Extending lift table.



Repairable during at least 10 vears.

We ensure spare parts availability during at least this period.



Includes manual descend pump, regulator of the pneumatic pressure and water filter separator.



Very solid structure and base "solid profiles".



Reinforce base of the lift -150 kg.equipped with 16 regulation points.



Includes sliding guide for Jacking Beams.

### **Accessories**

#### Olepneumatic Jacks







Ref.: 94346

# **Extension ramp**



Ref.: 14970F

# **Lightining kit**



### **Rubber pads**



#### Set of shock absorbers



Hose kit



www.cascos.es



CASCOS (7)



#### CASCOS MAQUINARIA, S.A.

Zurrupitieta, 8 - Pol. Ind. Júndiz • Apartado 264 01015 VITORIA-GASTEIZ / España/Spain Tel. +34 945 290 294 / Fax +34 945 290 055 e-mail: info@cascos.es