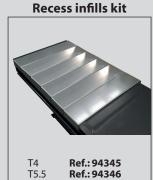

Very solid structure and base "solid profiles".

Mobile front recess through regulating trays.

Includes sliding guide for Jacking Beams.

Pneumatic blocking system of alignment turn tables for easier handling.