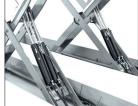

### PLATFORM SCISSORS LIFTS T4A

circuit

Lift and built in lifting table whith double hydraulic

Extending lift table.

New automatic system searching perfect levelling in each tooth.(A - AX - AXP)

Includes manual descend pump, regulator of the pneumatic pressure and water filter separator.

Very solid structure and base "solid profiles".

Mobile front recess through regulating trays.

Includes sliding guide for Jacking Beams.

Pneumatic blocking system of alignment turn tables for easier handling.

Reinforce base of the lift -150 kg.equipped with 16 regulation points.