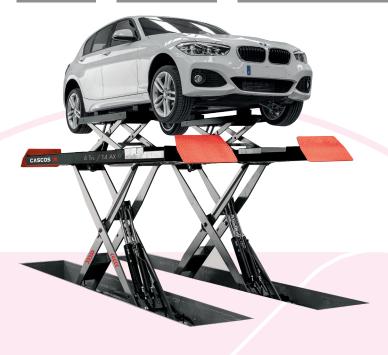

# PLATFORM SCISSORS LIFTS

## T4A

Ref.

kg

AUX.

140209

4.000 Kg

2.160-2.260Kg.

3PH 400/230V- 3Kw 50Hz 1PH 230V-2,2Kw 50 Hz

\_

4800 mm.x 660 mm x 285 mm

**T4 AX** 

T4: Ref. 14950C T5.5: Ref. 14950C + 14970F

Onground lift with surface ramps.

### PLATFORM SCISSORS LIFTS T4A

circuit

Lift and built in lifting table whith double hydraulic

Extending lift table.

New automatic system searching perfect levelling in each tooth.(A - AX - AXP)

Includes manual descend pump, regulator of the pneumatic pressure and water filter separator.