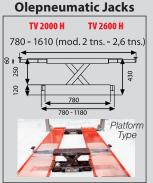

## T4A

Ref.

kg

AUX.

140209

4.000 Kg

2.160-2.260Kg.

3PH 400/230V- 3Kw 50Hz 1PH 230V-2,2Kw 50 Hz

\_

4800 mm.x 660 mm x 285 mm

**T4 AX** 

T4: Ref. 14950C T5.5: Ref. 14950C + 14970F

Onground lift with surface ramps.