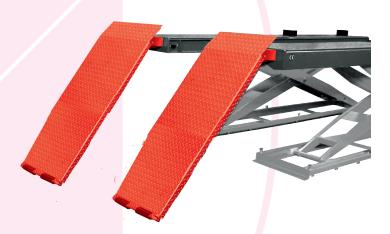

# PLATFORM SCISSORS LIFTS



## T4A

Ref.

kg

AUX.

140209

4.000 Kg

2.160-2.260Kg.

3PH 400/230V- 3Kw 50Hz 1PH 230V-2,2Kw 50 Hz

\_





4800 mm.x 660 mm x 285 mm



**T4 AX** 





T4: Ref. 14950C T5.5: Ref. 14950C + 14970F

Onground lift with surface ramps.



















### PLATFORM SCISSORS LIFTS T4A



circuit



Lift and built in lifting table whith double hydraulic



Extending lift table.



New automatic system searching perfect levelling in each tooth.(A - AX - AXP)





Includes manual descend pump, regulator of the pneumatic pressure and water filter separator.



Very solid structure and base "solid profiles".



Mobile front recess through regulating trays.



Includes sliding guide for Jacking Beams.



Pneumatic blocking system of alignment turn tables for easier handling.



Reinforce base of the lift -150 kg.equipped with 16 regulation points.



#### Repairable during at least 10 years.

We ensure spare parts availability during at least this