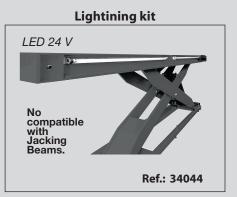

14970F

Onground lift with surface ramps.



















### PLATFORM SCISSORS LIFTS T4A



circuit



Lift and built in lifting table whith double hydraulic



Extending lift table.



New automatic system searching perfect levelling in each tooth.(A - AX - AXP)





Includes manual descend pump, regulator of the pneumatic pressure and water filter separator.



Very solid structure and base "solid profiles".



Mobile front recess through regulating trays.



Includes sliding guide for Jacking Beams.



Pneumatic blocking system of alignment turn tables for easier handling.



Reinforce base of the lift -150 kg.equipped with 16 regulation points.



#### Repairable during at least 10 years.

We ensure spare parts availability during at least this period.

#### **Accessories**









**Rubber pads** 







www.cascos.es



CASCOS 7

### **CASCOS MAQUINARIA, S.A.**

Zurrupitieta, 8 - Pol. Ind. Júndiz • Apartado 264 01015 VITORIA-GASTEIZ / España/Spain Tel. +34 945 290 294 / Fax +34 945 290 055 e-mail: info@cascos.es