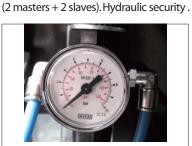

### PLATFORM SCISSORS LIFTS T4A

circuit

Lift and built in lifting table whith double hydraulic

Extending lift table.

New automatic system searching perfect levelling in each tooth.(A - AX - AXP)

Includes manual descend pump, regulator of the pneumatic pressure and water filter separator.