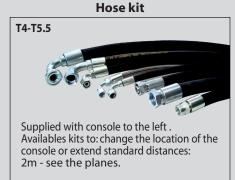

th surface ramps.



















### PLATFORM SCISSORS LIFTS T4A



circuit



Lift and built in lifting table whith double hydraulic



Extending lift table.



New automatic system searching perfect levelling in each tooth.(A - AX - AXP)





Includes manual descend pump, regulator of the pneumatic pressure and water filter separator.



Very solid structure and base "solid profiles".



Mobile front recess through regulating trays.



Includes sliding guide for Jacking Beams.



Pneumatic blocking system of alignment turn tables for easier handling.



Reinforce base of the lift -150 kg.equipped with 16 regulation points.



#### Repairable during at least 10 years.

We ensure spare parts availability during at least this period.

#### **Accessories**









**Rubber pads** 







www.cascos.es



CASCOS 7

### **CASCOS MAQUINARIA, S.A.**

Zurrupitieta, 8 - Pol. Ind. Júndiz • Apartado 264 01015 VITORIA-GASTEIZ / España/Spain Tel. +34 945 290 294 / Fax +34 945 290 055 e-mail: info@cascos.es