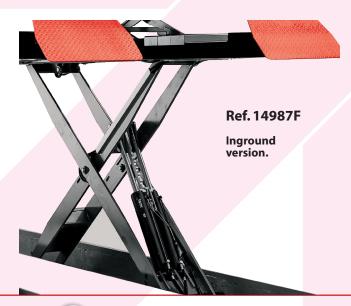

\_

4800 mm.x 660 mm x 285 mm

**T4 AX** 

T4: Ref. 14950C T5.5: Ref. 14950C + 14970F

Onground lift with surface ramps.

### PLATFORM SCISSORS LIFTS T4A

circuit

Lift and built in lifting table whith double hydraulic

Extending lift table.

New automatic system searching perfect levelling in each tooth.(A - AX - AXP)

Includes manual descend pump, regulator of the pneumatic pressure and water filter separator.