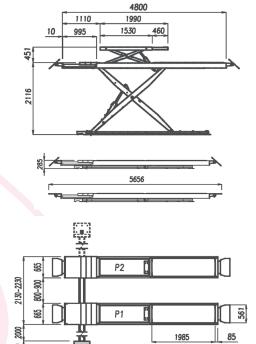

\_

4800 mm.x 660 mm x 285 mm

**T4 AX** 

T4: Ref. 14950C T5.5: Ref. 14950C + 14970F

Onground lift with surface ramps.

### PLATFORM SCISSORS LIFTS T4A

circuit

Lift and built in lifting table whith double hydraulic

Extending lift table.

New automatic system searching perfect levelling in each tooth.(A - AX - AXP)

Includes manual descend pump, regulator of the pneumatic pressure and water filter separator.

Very solid structure and base "solid profiles".

Mobile front recess through regulating trays.

Includes sliding guide for Jacking Beams.

Pneumatic blocking system of alignment turn tables for easier handling.

Reinforce base of the lift -150 kg.equipped with 16 regulation points.