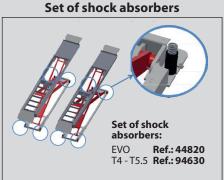

with surface ramps.



















### PLATFORM SCISSORS LIFTS T4A



circuit



Lift and built in lifting table whith double hydraulic



Extending lift table.



New automatic system searching perfect levelling in each tooth.(A - AX - AXP)





Includes manual descend pump, regulator of the pneumatic pressure and water filter separator.



Very solid structure and base "solid profiles".



Mobile front recess through regulating trays.



Includes sliding guide for Jacking Beams.



Pneumatic blocking system of alignment turn tables for easier handling.



Reinforce base of the lift -150 kg.equipped with 16 regulation points.



#### Repairable during at least 10 years.

We ensure spare parts availability during at least this period.

#### **Accessories**









**Rubber pads** 







www.cascos.es



CASCOS 7

### **CASCOS MAQUINARIA, S.A.**

Zurrupitieta, 8 - Pol. Ind. Júndiz • Apartado 264 01015 VITORIA-GASTEIZ / España/Spain Tel. +34 945 290 294 / Fax +34 945 290 055 e-mail: info@cascos.es