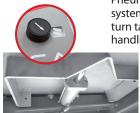

Very solid structure and base "solid profiles".

Mobile front recess through regulating trays.

Includes sliding guide for Jacking Beams.

Pneumatic blocking system of alignment turn tables for easier handling.