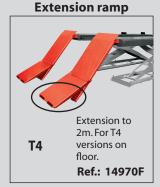

\_

4800 mm.x 660 mm x 285 mm

**T4 AX** 

T4: Ref. 14950C T5.5: Ref. 14950C + 14970F

Onground lift with surface ramps.