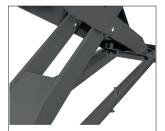

Very solid structure and base "solid profiles".

Mobile front recess through regulating trays.

Includes sliding guide for Jacking Beams.

Pneumatic blocking system of alignment turn tables for easier handling.

Reinforce base of the lift -150 kg.equipped with 16 regulation points.