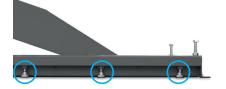

Reinforce base of the lift -150 kg.equipped with 16 regulation points.

#### **Accessories**

**Rubber pads** 

www.cascos.es

CASCOS 7