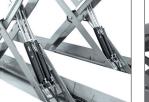

### PLATFORM SCISSORS LIFTS T4A

circuit

Lift and built in lifting table whith double hydraulic

Extending lift table.

New automatic system searching perfect levelling in each tooth.(A - AX - AXP)

Includes manual descend pump, regulator of the pneumatic pressure and water filter separator.

Very solid structure and base "solid profiles".

Mobile front recess through regulating trays.

Includes sliding guide for Jacking Beams.

Pneumatic blocking system of alignment turn tables for easier handling.

Reinforce base of the lift -150 kg.equipped with 16 regulation points.