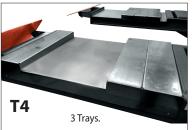

\_

4800 mm.x 660 mm x 285 mm

**T4 AX** 

T4: Ref. 14950C T5.5: Ref. 14950C + 14970F

Onground lift with surface ramps.