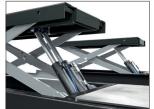

### PLATFORM SCISSORS LIFTS T4A

circuit

Lift and built in lifting table whith double hydraulic

Extending lift table.

New automatic system searching perfect levelling in each tooth.(A - AX - AXP)

Includes manual descend pump, regulator of the pneumatic pressure and water filter separator.

Very solid structure and base "solid profiles".

Mobile front recess through regulating trays.

Includes sliding guide for Jacking Beams.

Pneumatic blocking system of alignment turn tables for easier handling.