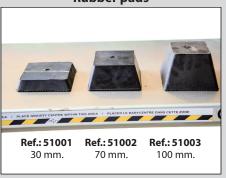

t with surface ramps.



















### PLATFORM SCISSORS LIFTS T4A



circuit



Lift and built in lifting table whith double hydraulic



Extending lift table.



New automatic system searching perfect levelling in each tooth.(A - AX - AXP)





Includes manual descend pump, regulator of the pneumatic pressure and water filter separator.



Very solid structure and base "solid profiles".



Mobile front recess through regulating trays.



Includes sliding guide for Jacking Beams.



Pneumatic blocking system of alignment turn tables for easier handling.



Reinforce base of the lift -150 kg.equipped with 16 regulation points.



#### Repairable during at least 10 years.

We ensure spare parts availability during at least this period.

#### **Accessories**









**Rubber pads** 







www.cascos.es



CASCOS 7

### **CASCOS MAQUINARIA, S.A.**

Zurrupitieta, 8 - Pol. Ind. Júndiz • Apartado 264 01015 VITORIA-GASTEIZ / España/Spain Tel. +34 945 290 294 / Fax +34 945 290 055 e-mail: info@cascos.es