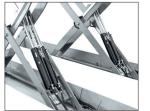

## PLATFORM SCISSORS LIFTS **T4AX**

Lift and built in lifting table whith double hydraulic circuit

(2 masters + 2 slaves). Hydraulic security.

Includes manual descend pump, regulator of the pneumatic pressure and water filter separator.