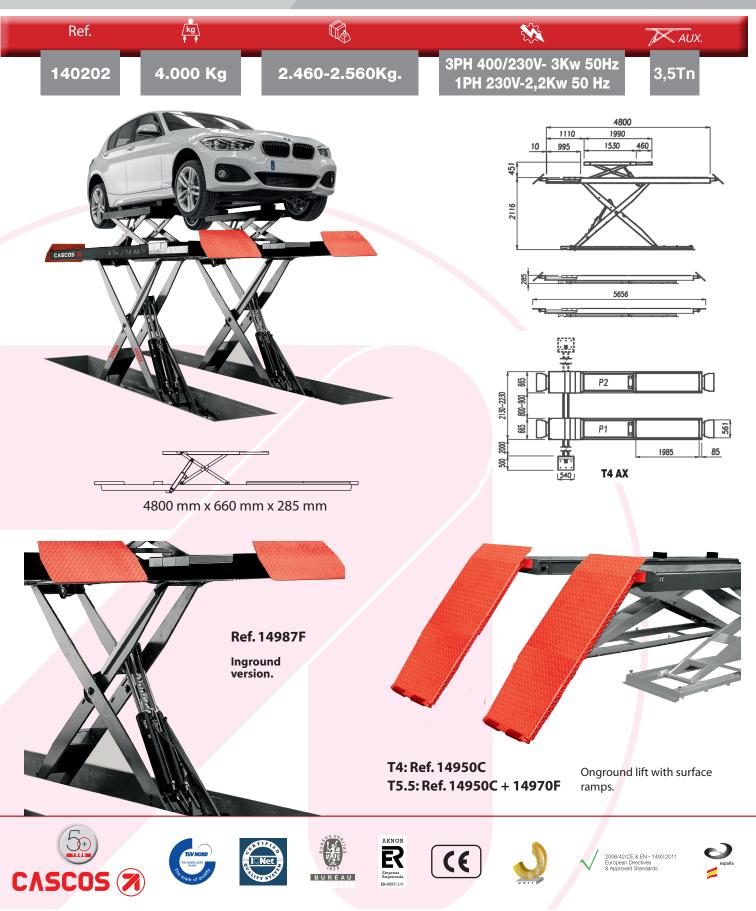

## PLATFORM SCISSORS LIFTS **T4AX**

Lift and built in lifting table whith double hydraulic circuit

(2 masters + 2 slaves). Hydraulic security.

Includes manual descend pump, regulator of the pneumatic pressure and water filter separator.