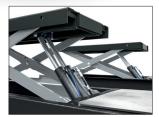

## PLATFORM SCISSORS LIFTS **T4AX**

Lift and built in lifting table whith double hydraulic circuit

(2 masters + 2 slaves). Hydraulic security.

Includes manual descend pump, regulator of the pneumatic pressure and water filter separator.