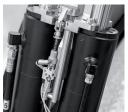

## PLATFORM SCISSORS LIFTS **T4AX**

Lift and built in lifting table whith double hydraulic circuit

(2 masters + 2 slaves). Hydraulic security.

Includes manual descend pump, regulator of the pneumatic pressure and water filter separator.