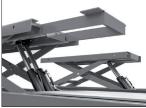

## PLATFORM SCISSORS LIFTS **T4AX**

Lift and built in lifting table whith double hydraulic circuit

(2 masters + 2 slaves). Hydraulic security.

Includes manual descend pump, regulator of the pneumatic pressure and water filter separator.

Extending lift table.

New automatic system searching perfect levelling in each tooth.(A - AX - AXP)

www.cascos.es

Zurrupitieta, 8 - Pol. Ind. Júndiz • Apartado 264 01015 VITORIA-GASTEIZ / España/Spain Tel. +34 945 290 294 / Fax +34 945 290 055 e-mail: info@cascos.es