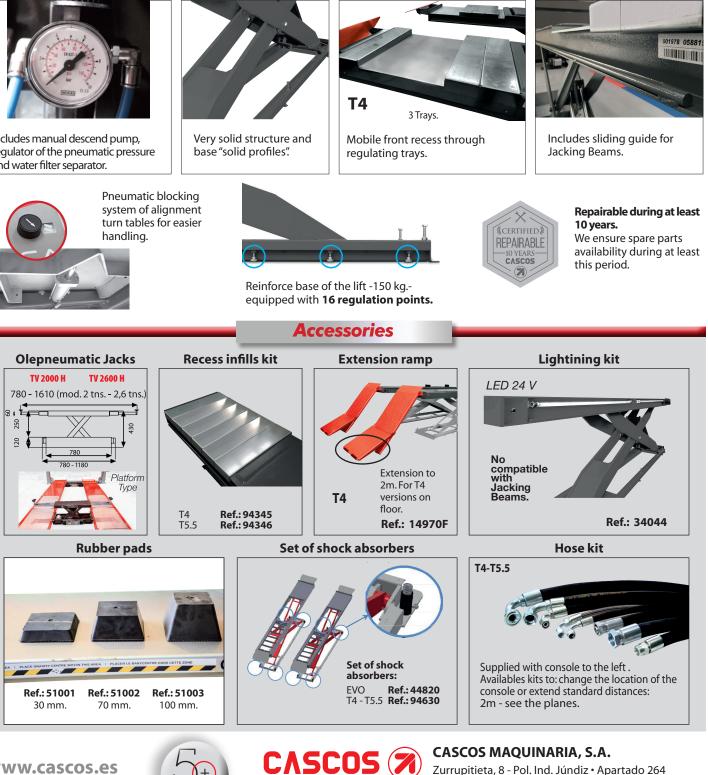

## PLATFORM SCISSORS LIFTS **T4AX**

Lift and built in lifting table whith double hydraulic circuit

(2 masters + 2 slaves). Hydraulic security.

Includes manual descend pump, regulator of the pneumatic pressure and water filter separator.