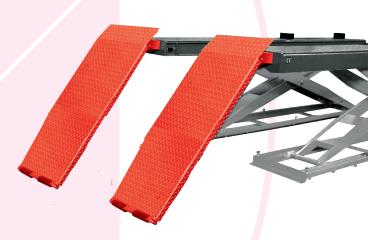

# PLATFORM SCISSORS LIFTS



## T5.5A

Ref.

√kg

AUX.

140225

5.500 Kg

2.660-2.760Kg.

3PH 400/230V- 3Kw 50Hz 1PH 230V-2,2Kw 50 Hz





5200 mm x 660 mm x 285 mm









T4: Ref. 14950C T5.5: Ref. 14950C + 14970F

Onground lift with surface ramps.



















### PLATFORM SCISSORS LIFTS T5.5A



circuit



Extending lift table.





New automatic system searching perfect levelling in each tooth.(A - AX - AXP)



Lift and built in lifting table whith double hydraulic

Includes manual descend pump, regulator of the pneumatic pressure and water filter separator.



Very solid structure and base "solid profiles".



Mobile front recess through regulating trays.



Includes sliding guide for Jacking Beams.



Pneumatic blocking system of alignment turn tables for easier handling.



Reinforce base of the lift -150 kg.equipped with 16 regulation points.



#### Repairable during at least 10 years.

We ensure spare parts availability during at least this