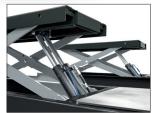

### PLATFORM SCISSORS LIFTS T5.5A

circuit

Extending lift table.

New automatic system searching perfect levelling in each tooth.(A - AX - AXP)

Lift and built in lifting table whith double hydraulic

Includes manual descend pump, regulator of the pneumatic pressure and water filter separator.