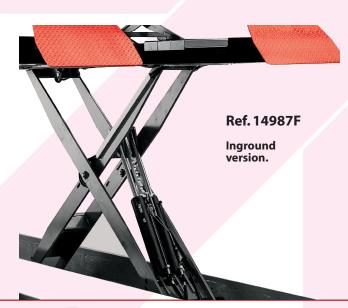

5200 mm x 660 mm x 285 mm

T4: Ref. 14950C T5.5: Ref. 14950C + 14970F

Onground lift with surface ramps.