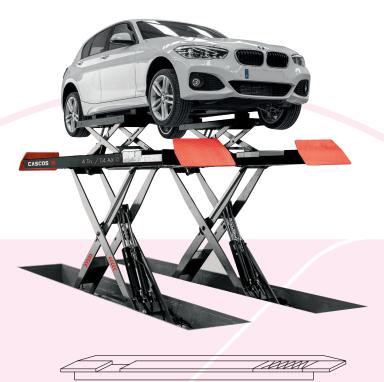

# PLATFORM SCISSORS LIFTS

## T5.5A

Ref.

√kg

AUX.

140225

5.500 Kg

2.660-2.760Kg.

3PH 400/230V- 3Kw 50Hz 1PH 230V-2,2Kw 50 Hz

### PLATFORM SCISSORS LIFTS T5.5A

circuit

Extending lift table.

New automatic system searching perfect levelling in each tooth.(A - AX - AXP)

Lift and built in lifting table whith double hydraulic

Includes manual descend pump, regulator of the pneumatic pressure and water filter separator.