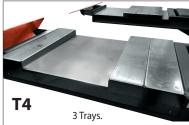

5200 mm x 660 mm x 285 mm

T4: Ref. 14950C T5.5: Ref. 14950C + 14970F

Onground lift with surface ramps.