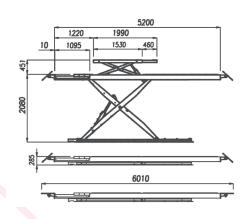

5200 mm x 660 mm x 285 mm

T4: Ref. 14950C T5.5: Ref. 14950C + 14970F

Onground lift with surface ramps.