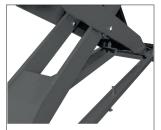

Very solid structure and base "solid profiles".

Mobile front recess through regulating trays.

Includes sliding guide for Jacking Beams.

Pneumatic blocking system of alignment turn tables for easier handling.