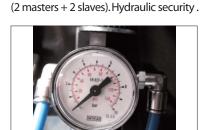

### PLATFORM SCISSORS LIFTS T5.5A

circuit

Extending lift table.

New automatic system searching perfect levelling in each tooth.(A - AX - AXP)

Lift and built in lifting table whith double hydraulic

Includes manual descend pump, regulator of the pneumatic pressure and water filter separator.