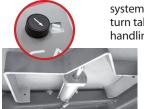

Very solid structure and base "solid profiles".

Mobile front recess through regulating trays.

Includes sliding guide for Jacking Beams.

Pneumatic blocking system of alignment turn tables for easier handling.