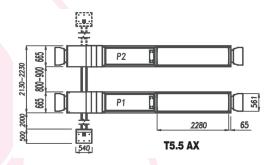

## T5.5A

Ref.

√kg

AUX.

140225

5.500 Kg

2.660-2.760Kg.

3PH 400/230V- 3Kw 50Hz 1PH 230V-2,2Kw 50 Hz

5200 mm x 660 mm x 285 mm

T4: Ref. 14950C T5.5: Ref. 14950C + 14970F

Onground lift with surface ramps.