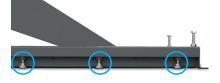

# PLATFORM SCISSORS LIFTS



## T5.5A

Ref.

√kg

AUX.

140225

5.500 Kg

2.660-2.760Kg.

3PH 400/230V- 3Kw 50Hz 1PH 230V-2,2Kw 50 Hz





5200 mm x 660 mm x 285 mm









T4: Ref. 14950C T5.5: Ref. 14950C + 14970F

Onground lift with surface ramps.



















### PLATFORM SCISSORS LIFTS T5.5A



circuit



Extending lift table.





New automatic system searching perfect levelling in each tooth.(A - AX - AXP)



Lift and built in lifting table whith double hydraulic

Includes manual descend pump, regulator of the pneumatic pressure and water filter separator.



Very solid structure and base "solid profiles".



Mobile front recess through regulating trays.



Includes sliding guide for Jacking Beams.



Pneumatic blocking system of alignment turn tables for easier handling.



Reinforce base of the lift -150 kg.equipped with 16 regulation points.



#### Repairable during at least 10 years.

We ensure spare parts availability during at least this period.

#### **Accessories**









**Rubber pads** 











www.cascos.es



CASCOS (7)



#### CASCOS MAQUINARIA, S.A.

Zurrupitieta, 8 - Pol. Ind. Júndiz • Apartado 264 01015 VITORIA-GASTEIZ / España/Spain Tel. +34 945 290 294 / Fax +34 945 290 055 e-mail: info@cascos.es