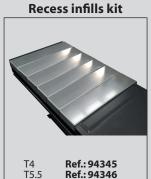

5200 mm x 660 mm x 285 mm

T4: Ref. 14950C T5.5: Ref. 14950C + 14970F

Onground lift with surface ramps.