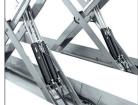

### PLATFORM SCISSORS LIFTS T5.5A

circuit

Extending lift table.

New automatic system searching perfect levelling in each tooth.(A - AX - AXP)

Lift and built in lifting table whith double hydraulic

Includes manual descend pump, regulator of the pneumatic pressure and water filter separator.

Very solid structure and base "solid profiles".

Mobile front recess through regulating trays.

Includes sliding guide for Jacking Beams.

Pneumatic blocking system of alignment turn tables for easier handling.