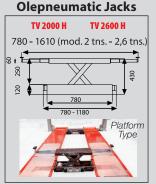

## T5.5A

Ref.

√kg

AUX.

140225

5.500 Kg

2.660-2.760Kg.

3PH 400/230V- 3Kw 50Hz 1PH 230V-2,2Kw 50 Hz

### PLATFORM SCISSORS LIFTS T5.5A

circuit

Extending lift table.

New automatic system searching perfect levelling in each tooth.(A - AX - AXP)

Lift and built in lifting table whith double hydraulic

Includes manual descend pump, regulator of the pneumatic pressure and water filter separator.

Very solid structure and base "solid profiles".

Mobile front recess through regulating trays.

Includes sliding guide for Jacking Beams.

Pneumatic blocking system of alignment turn tables for easier handling.

Reinforce base of the lift -150 kg.equipped with 16 regulation points.