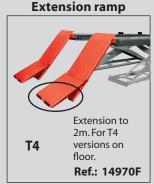

5200 mm x 660 mm x 285 mm

T4: Ref. 14950C T5.5: Ref. 14950C + 14970F

Onground lift with surface ramps.