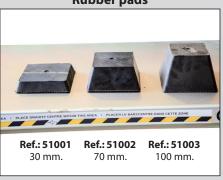

t with surface ramps.



















### PLATFORM SCISSORS LIFTS T5.5A



circuit



Extending lift table.





New automatic system searching perfect levelling in each tooth.(A - AX - AXP)



Lift and built in lifting table whith double hydraulic

Includes manual descend pump, regulator of the pneumatic pressure and water filter separator.



Very solid structure and base "solid profiles".



Mobile front recess through regulating trays.



Includes sliding guide for Jacking Beams.



Pneumatic blocking system of alignment turn tables for easier handling.



Reinforce base of the lift -150 kg.equipped with 16 regulation points.



#### Repairable during at least 10 years.

We ensure spare parts availability during at least this period.

#### **Accessories**









**Rubber pads** 











www.cascos.es



CASCOS (7)



#### CASCOS MAQUINARIA, S.A.

Zurrupitieta, 8 - Pol. Ind. Júndiz • Apartado 264 01015 VITORIA-GASTEIZ / España/Spain Tel. +34 945 290 294 / Fax +34 945 290 055 e-mail: info@cascos.es