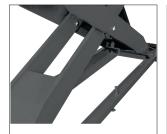

### PLATFORM SCISSORS LIFTS T5.5AX

Lift and built in lifting table whith double hydraulic circuit

Extending lift table.

New automatic system searching perfect levelling in each tooth.(A - AX - AXP)

(2 masters + 2 slaves). Hydraulic security.

Pneumatic blocking system of alignment turn tables for easier

Reinforce base of the lift -150 kg.equipped with 16 regulation points.