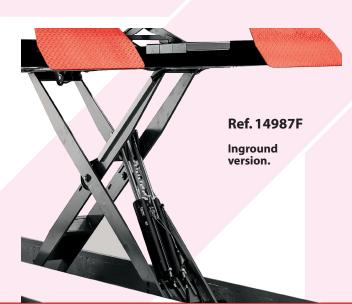

3,5Tn

T4: Ref. 14950C T5.5: Ref. 14950C + 14970F

Onground lift with surface ramps.

### PLATFORM SCISSORS LIFTS T5.5AX

Lift and built in lifting table whith double hydraulic circuit

Extending lift table.

New automatic system searching perfect levelling in each tooth.(A - AX - AXP)

(2 masters + 2 slaves). Hydraulic security.