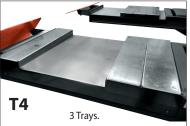

Includes manual descend pump, regulator of the pneumatic pressure and water filter separator.

Very solid structure and base "solid profiles".

Mobile front recess through regulating trays.

Includes sliding guide for Jacking Beams.