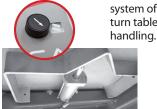

Pneumatic blocking system of alignment turn tables for easier

Reinforce base of the lift -150 kg.equipped with 16 regulation points.