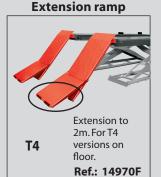

3,5Tn

T4: Ref. 14950C T5.5: Ref. 14950C + 14970F

Onground lift with surface ramps.

### **Accessories**

T4 T5.5 Ref.: 94345 Ref.: 94346

**Rubber pads** Set of shock absorbers

console or extend standard distances: 2m - see the planes.

www.cascos.es

CASCOS (7)