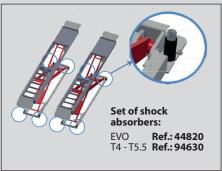

### **Accessories**

T4 T5.5 Ref.: 94345 Ref.: 94346

**Rubber pads** Set of shock absorbers

console or extend standard distances: 2m - see the planes.

www.cascos.es

CASCOS (7)