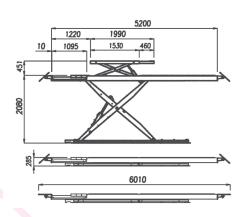

3,5Tn

T4: Ref. 14950C T5.5: Ref. 14950C + 14970F

Onground lift with surface ramps.