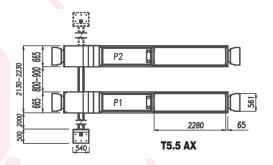

# **T5.5AX**

Ref.

<u>kg</u> ∖

AUX.

140226

5.500 Kg

2.860-2.960Kg.

3PH 400/230V- 3Kw 50Hz 1PH 230V-2,2Kw 50 Hz

3,5Tn

T4: Ref. 14950C T5.5: Ref. 14950C + 14970F

Onground lift with surface ramps.

### PLATFORM SCISSORS LIFTS T5.5AX

Lift and built in lifting table whith double hydraulic circuit

Extending lift table.

New automatic system searching perfect levelling in each tooth.(A - AX - AXP)

(2 masters + 2 slaves). Hydraulic security.