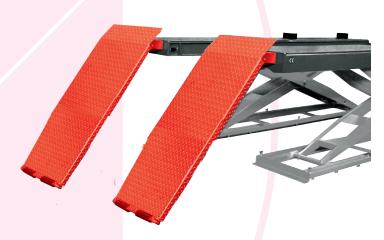

3,5Tn

T4: Ref. 14950C T5.5: Ref. 14950C + 14970F

Onground lift with surface ramps.

### **Accessories**

T4 T5.5 Ref.: 94345 Ref.: 94346

**Rubber pads** Set of shock absorbers

console or extend standard distances: 2m - see the planes.

www.cascos.es

CASCOS (7)