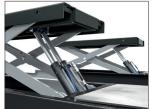

### PLATFORM SCISSORS LIFTS T5.5AX

Lift and built in lifting table whith double hydraulic circuit

Extending lift table.

New automatic system searching perfect levelling in each tooth.(A - AX - AXP)

(2 masters + 2 slaves). Hydraulic security.

Includes manual descend pump, regulator of the pneumatic pressure and water filter separator.

Very solid structure and base "solid profiles".

Mobile front recess through regulating trays.

Includes sliding guide for Jacking Beams.

Pneumatic blocking system of alignment turn tables for easier

Reinforce base of the lift -150 kg.equipped with 16 regulation points.