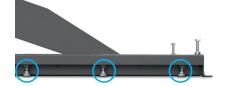

Pneumatic blocking system of alignment turn tables for easier

Reinforce base of the lift -150 kg.equipped with 16 regulation points.