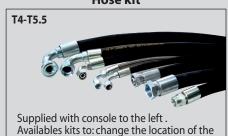

### **Accessories**

T4 T5.5 Ref.: 94345 Ref.: 94346

**Rubber pads** Set of shock absorbers

console or extend standard distances: 2m - see the planes.

www.cascos.es

CASCOS (7)