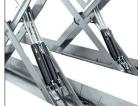

### PLATFORM SCISSORS LIFTS T5.5AX

Lift and built in lifting table whith double hydraulic circuit

Extending lift table.

New automatic system searching perfect levelling in each tooth.(A - AX - AXP)

(2 masters + 2 slaves). Hydraulic security.

Includes manual descend pump, regulator of the pneumatic pressure and water filter separator.

Very solid structure and base "solid profiles".

Mobile front recess through regulating trays.

Includes sliding guide for Jacking Beams.

Pneumatic blocking system of alignment turn tables for easier

Reinforce base of the lift -150 kg.equipped with 16 regulation points.