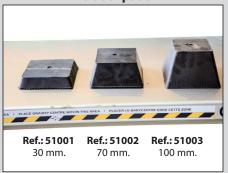

### **Accessories**

T4 T5.5 Ref.: 94345 Ref.: 94346

**Rubber pads** Set of shock absorbers

console or extend standard distances: 2m - see the planes.

www.cascos.es

CASCOS (7)