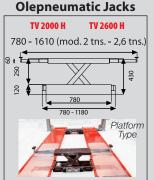

3,5Tn

T4: Ref. 14950C T5.5: Ref. 14950C + 14970F

Onground lift with surface ramps.