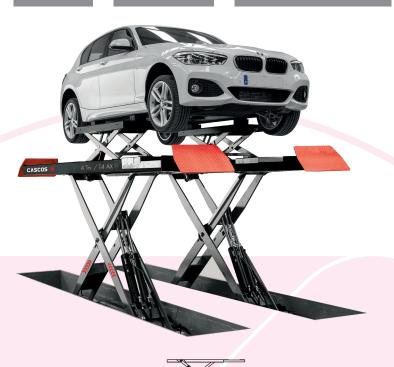

# **T5.5AX**

Ref.

<u>kg</u> ∖

AUX.

140226

5.500 Kg

2.860-2.960Kg.

3PH 400/230V- 3Kw 50Hz 1PH 230V-2,2Kw 50 Hz

### PLATFORM SCISSORS LIFTS T5.5AX

Lift and built in lifting table whith double hydraulic circuit

Extending lift table.

New automatic system searching perfect levelling in each tooth.(A - AX - AXP)

(2 masters + 2 slaves). Hydraulic security.