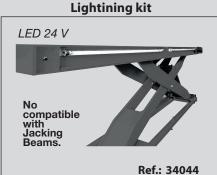

ATFORM SCISSORS LIFTS T5.5AX





Lift and built in lifting table whith double hydraulic circuit

Extending lift table.



New automatic system searching perfect levelling in each tooth.(A - AX - AXP)





(2 masters + 2 slaves). Hydraulic security.

Includes manual descend pump, regulator of the pneumatic pressure and water filter separator.



Very solid structure and base "solid profiles".



Mobile front recess through regulating trays.



Includes sliding guide for Jacking Beams.



Pneumatic blocking system of alignment turn tables for easier



Reinforce base of the lift -150 kg.equipped with 16 regulation points.



#### Repairable during at least 10 years.

We ensure spare parts availability during at least this period.

### **Accessories**





T4 T5.5 Ref.: 94345 Ref.: 94346





**Rubber pads** Set of shock absorbers









console or extend standard distances: 2m - see the planes.

www.cascos.es



CASCOS (7)



#### CASCOS MAQUINARIA, S.A.

Zurrupitieta, 8 - Pol. Ind. Júndiz • Apartado 264 01015 VITORIA-GASTEIZ / España/Spain Tel. +34 945 290 294 / Fax +34 945 290 055 e-mail: info@cascos.es