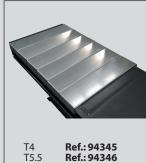

Hz

3,5Tn











T4: Ref. 14950C T5.5: Ref. 14950C + 14970F

Onground lift with surface ramps.



















# PLATFORM SCISSORS LIFTS T5.5LXPD



hvdraulic circuit

Lift and built in lifting table whith double

(2 masters + 2 slaves). Hydraulic security.



Extending lift table. Four movements hydraulic play detectors available in

model T5.



Repairable during at least 10 years. We ensure spare

parts availability during at least this period.



Includes manual descend pump, regulator of the pneumatic pressure and water filter separator.



Very solid structure and base "solid profiles".



Reinforce base of the lift -150 kg.- equipped with 16 regulation points.



Includes sliding guide for Jacking Beams.

# **Accessories**

#### Olepneumatic Jacks



#### Recess infills kit



## **Extension ramp**



## **Lightining kit**



### **Rubber pads**



#### Set of shock absorbers



Hose kit



www.cascos.es



CASCOS (7)



#### CASCOS MAQUINARIA, S.A.

Zurrupitieta, 8 - Pol. Ind. Júndiz • Apartado 264 01015 VITORIA-GASTEIZ / España/Spain Tel. +34 945 290 294 / Fax +34 945 290 055 e-mail: info@cascos.es