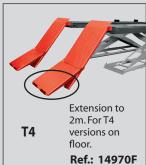

Ref. 14950C T5.5: Ref. 14950C + 14970F

Onground lift with surface ramps.



















# PLATFORM SCISSORS LIFTS T5.5LXPD



hvdraulic circuit

Lift and built in lifting table whith double

(2 masters + 2 slaves). Hydraulic security.



Extending lift table. Four movements hydraulic play detectors available in

model T5.



Repairable during at least 10 years. We ensure spare

parts availability during at least this period.



Includes manual descend pump, regulator of the pneumatic pressure and water filter separator.



Very solid structure and base "solid profiles".



Reinforce base of the lift -150 kg.- equipped with 16 regulation points.



Includes sliding guide for Jacking Beams.

# **Accessories**

#### Olepneumatic Jacks



#### Recess infills kit



## **Extension ramp**



## **Lightining kit**



### **Rubber pads**



#### Set of shock absorbers



Hose kit



www.cascos.es



CASCOS (7)



#### CASCOS MAQUINARIA, S.A.

Zurrupitieta, 8 - Pol. Ind. Júndiz • Apartado 264 01015 VITORIA-GASTEIZ / España/Spain Tel. +34 945 290 294 / Fax +34 945 290 055 e-mail: info@cascos.es