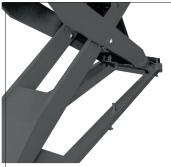

# PLATFORM SCISSORS LIFTS T5.5LXPD

hvdraulic circuit

Lift and built in lifting table whith double

(2 masters + 2 slaves). Hydraulic security.

Extending lift table. Four movements hydraulic play detectors available in

Very solid structure and base "solid profiles".

Reinforce base of the lift -150 kg.- equipped with 16 regulation points.

Includes sliding guide for Jacking Beams.