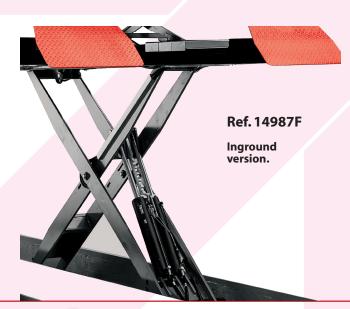

3,5Tn

T4: Ref. 14950C T5.5: Ref. 14950C + 14970F

Onground lift with surface ramps.

# PLATFORM SCISSORS LIFTS T5.5LXPD

hvdraulic circuit

Lift and built in lifting table whith double

(2 masters + 2 slaves). Hydraulic security.

Extending lift table. Four movements hydraulic play detectors available in

Very solid structure and base "solid profiles".

Reinforce base of the lift -150 kg.- equipped with 16 regulation points.

Includes sliding guide for Jacking Beams.