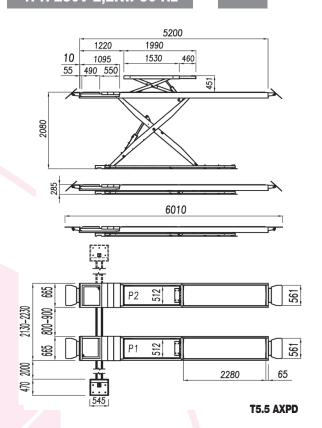

# T5.5LXPD

Ref.

/kg \

AUX.

140227

5.500 Kg

2.700-3.100Kg.

3PH 400/230V- 3Kw 50Hz 1PH 230V-2,2Kw 50 Hz

# PLATFORM SCISSORS LIFTS T5.5LXPD

hvdraulic circuit

Lift and built in lifting table whith double

(2 masters + 2 slaves). Hydraulic security.

Extending lift table. Four movements hydraulic play detectors available in

model T5.

Repairable during at least 10 years. We ensure spare

parts availability during at least this period.

Includes manual descend pump, regulator of the pneumatic pressure and water filter separator.

Very solid structure and base "solid profiles".

Reinforce base of the lift -150 kg.- equipped with 16 regulation points.

Includes sliding guide for Jacking Beams.