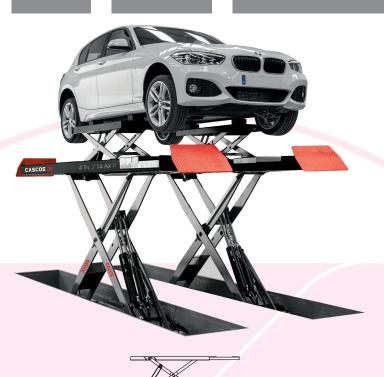

# PLATFORM SCISSORS LIFTS

# T5.5LXPD

Ref.

/kg \

AUX.

140227

5.500 Kg

2.700-3.100Kg.

3PH 400/230V- 3Kw 50Hz 1PH 230V-2,2Kw 50 Hz

3,5Tn

T4: Ref. 14950C T5.5: Ref. 14950C + 14970F

Onground lift with surface ramps.

# PLATFORM SCISSORS LIFTS T5.5LXPD

hvdraulic circuit

Lift and built in lifting table whith double

(2 masters + 2 slaves). Hydraulic security.

Extending lift table. Four movements hydraulic play detectors available in