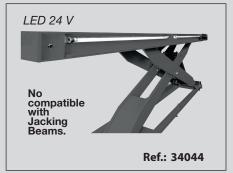

950C + 14970F

Onground lift with surface ramps.



















# PLATFORM SCISSORS LIFTS T5.5LXPD



hvdraulic circuit

Lift and built in lifting table whith double

(2 masters + 2 slaves). Hydraulic security.



Extending lift table. Four movements hydraulic play detectors available in

model T5.



Repairable during at least 10 years. We ensure spare

parts availability during at least this period.



Includes manual descend pump, regulator of the pneumatic pressure and water filter separator.



Very solid structure and base "solid profiles".



Reinforce base of the lift -150 kg.- equipped with 16 regulation points.



Includes sliding guide for Jacking Beams.

# **Accessories**

#### Olepneumatic Jacks



#### Recess infills kit



## **Extension ramp**



## **Lightining kit**



### **Rubber pads**



#### Set of shock absorbers



Hose kit



www.cascos.es



CASCOS (7)



#### CASCOS MAQUINARIA, S.A.

Zurrupitieta, 8 - Pol. Ind. Júndiz • Apartado 264 01015 VITORIA-GASTEIZ / España/Spain Tel. +34 945 290 294 / Fax +34 945 290 055 e-mail: info@cascos.es