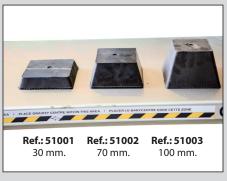

lift with surface ramps.



















# PLATFORM SCISSORS LIFTS T5.5LXPD



hvdraulic circuit

Lift and built in lifting table whith double

(2 masters + 2 slaves). Hydraulic security.



Extending lift table. Four movements hydraulic play detectors available in

model T5.



Repairable during at least 10 years. We ensure spare

parts availability during at least this period.



Includes manual descend pump, regulator of the pneumatic pressure and water filter separator.



Very solid structure and base "solid profiles".



Reinforce base of the lift -150 kg.- equipped with 16 regulation points.



Includes sliding guide for Jacking Beams.

# **Accessories**

#### Olepneumatic Jacks



#### Recess infills kit



## **Extension ramp**



## **Lightining kit**



### **Rubber pads**



#### Set of shock absorbers



Hose kit



www.cascos.es



CASCOS (7)



#### CASCOS MAQUINARIA, S.A.

Zurrupitieta, 8 - Pol. Ind. Júndiz • Apartado 264 01015 VITORIA-GASTEIZ / España/Spain Tel. +34 945 290 294 / Fax +34 945 290 055 e-mail: info@cascos.es