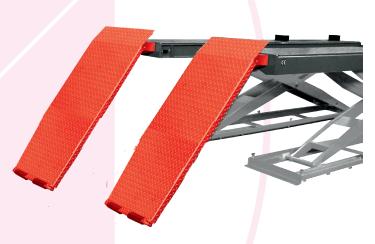

# PLATFORM SCISSORS LIFTS



# T5.5LXPD

Ref.

/kg \

AUX.

140227

5.500 Kg

2.700-3.100Kg.

3PH 400/230V- 3Kw 50Hz 1PH 230V-2,2Kw 50 Hz

3,5Tn











T4: Ref. 14950C T5.5: Ref. 14950C + 14970F

Onground lift with surface ramps.



















# PLATFORM SCISSORS LIFTS T5.5LXPD



hvdraulic circuit

Lift and built in lifting table whith double

(2 masters + 2 slaves). Hydraulic security.



Extending lift table. Four movements hydraulic play detectors available in

model T5.



Repairable during at least 10 years. We ensure spare

parts availability during at least this period.



Includes manual descend pump, regulator of the pneumatic pressure and water filter separator.



Very solid structure and base "solid profiles".



Reinforce base of the lift -150 kg.- equipped with 16 regulation points.



Includes sliding guide for Jacking Beams.

# **Accessories**

#### Olepneumatic Jacks



#### Recess infills kit



## **Extension ra