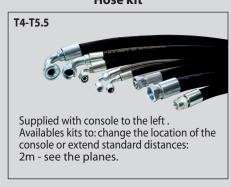

# PLATFORM SCISSORS LIFTS T5.5LXPD



hvdraulic circuit

Lift and built in lifting table whith double

(2 masters + 2 slaves). Hydraulic security.



Extending lift table. Four movements hydraulic play detectors available in

model T5.



Repairable during at least 10 years. We ensure spare

parts availability during at least this period.



Includes manual descend pump, regulator of the pneumatic pressure and water filter separator.



Very solid structure and base "solid profiles".



Reinforce base of the lift -150 kg.- equipped with 16 regulation points.



Includes sliding guide for Jacking Beams.

# **Accessories**

#### Olepneumatic Jacks



#### Recess infills kit



## **Extension ramp**



## **Lightining kit**



### **Rubber pads**



#### Set of shock absorbers



Hose kit



www.cascos.es



CASCOS (7)



#### CASCOS MAQUINARIA, S.A.

Zurrupitieta, 8 - Pol. Ind. Júndiz • Apartado 264 01015 VITORIA-GASTEIZ / España/Spain Tel. +34 945 290 294 / Fax +34 945 290 055 e-mail: info@cascos.es