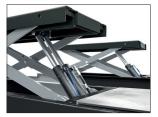

# PLATFORM SCISSORS LIFTS T5.5LXPD

hvdraulic circuit

Lift and built in lifting table whith double

(2 masters + 2 slaves). Hydraulic security.

Extending lift table. Four movements hydraulic play detectors available in

Very solid structure and base "solid profiles".

Reinforce base of the lift -150 kg.- equipped with 16 regulation points.

Includes sliding guide for Jacking Beams.