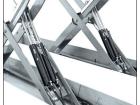

# PLATFORM SCISSORS LIFTS T5.5LXPD

hvdraulic circuit

Lift and built in lifting table whith double

(2 masters + 2 slaves). Hydraulic security.

Extending lift table. Four movements hydraulic play detectors available in