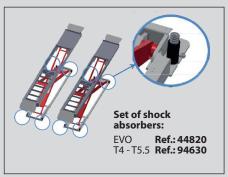

# PLATFORM SCISSORS LIFTS T5.5LXPD



hvdraulic circuit

Lift and built in lifting table whith double

(2 masters + 2 slaves). Hydraulic security.



Extending lift table. Four movements hydraulic play detectors available in

model T5.



Repairable during at least 10 years. We ensure spare

parts availability during at least this period.



Includes manual descend pump, regulator of the pneumatic pressure and water filter separator.



Very solid structure and base "solid profiles".



Reinforce base of the lift -150 kg.- equipped with 16 regulation points.



Includes sliding guide for Jacking Beams.

# **Accessories**

#### Olepneumatic Jacks



#### Recess infills kit



## **Extension ramp**



## **Lightining kit**



### **Rubber pads**



#### Set of shock absorbers



Hose kit



www.cascos.es



CASCOS (7)



#### CASCOS MAQUINARIA, S.A.

Zurrupitieta, 8 - Pol. Ind. Júndiz • Apartado 264 01015 VITORIA-GASTEIZ / España/Spain Tel. +34 945 290 294 / Fax +34 945 290 055 e-mail: info@cascos.es