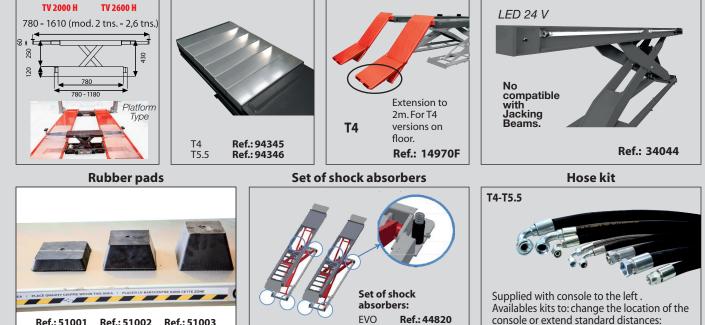

# Accessories Recess infills kit Extension ramp

100 mm.

www.cascos.es

30 mm

70 mm.

T4 - T5.5 Ref.: 94630

CASCOS MAQUINARIA, S.A. Zurrupitieta, 8 - Pol. Ind. Júndiz • Apartado 264

2m - see the planes.