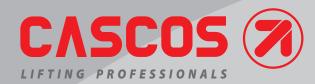

## T5.5AXPD

PLATFORM

**SCISSORS LIFTS** 

#### Ref. 140228

### PLATFORM SCISSORS LIFTS **T5.5AXPD**

Lift and built in lifting table whith double hydraulic circuit

(2 masters + 2 slaves). Hydraulic security .

Extending lift table.

New automatic system searching perfect levelling in each tooth. (A - AX - AXP)

Includes manual descend pump, regulator of the pneumatic pressure and water filter separator.

Very solid structure and base "solid profiles".

Mobile front recess through regulating trays.

Includes sliding guide for Jacking Beams.

**Lightining kit** 

**Olepneumatic Jacks** 

Pneumatic blocking system of alignment turn tables for easier handling.

Reinforce base of the lift -150 kg.equipped with **16 regulation points.** 