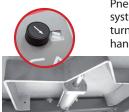

**Lightining kit** 

**Olepneumatic Jacks** 

Pneumatic blocking system of alignment turn tables for easier handling.

Reinforce base of the lift -150 kg.equipped with **16 regulation points.** 