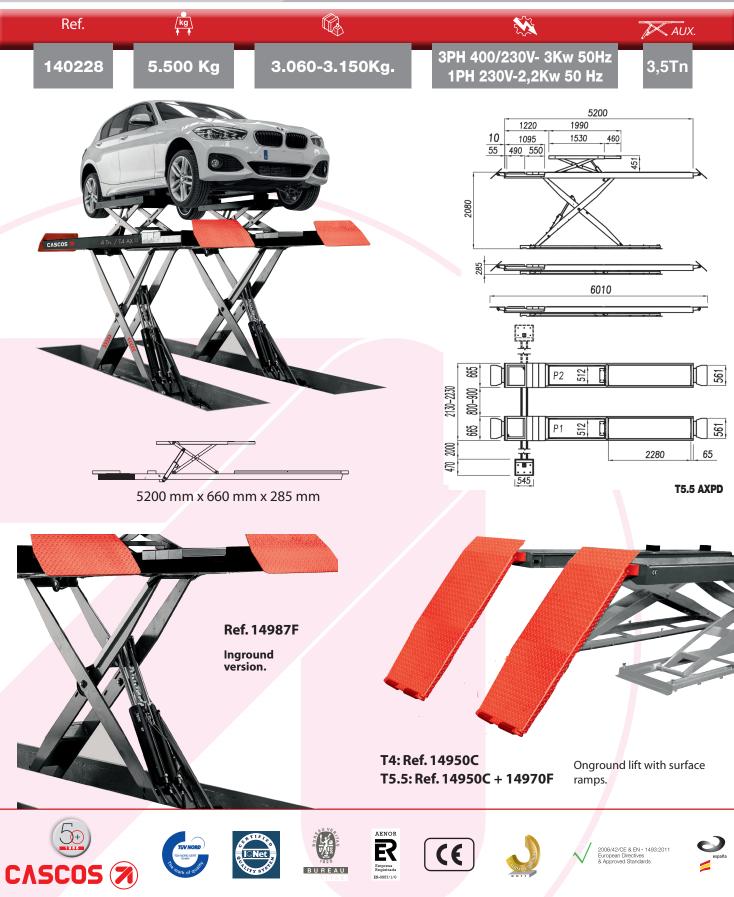

Includes manual descend pump, regulator of the pneumatic pressure and water filter separator.

Very solid structure and base "solid profiles".

Mobile front recess through regulating trays.

Includes sliding guide for Jacking Beams.

**Lightining kit** 

**Olepneumatic Jacks** 

Pneumatic blocking system of alignment turn tables for easier handling.

Reinforce base of the lift -150 kg.equipped with **16 regulation points.** 

# Accessories Recess infills kit Extension ramp

100 mm.

www.cascos.es

30 mm

70 mm.

T4 - T5.5 Ref.: 94630

CASCOS MAQUINARIA, S.A. Zurrupitieta, 8 - Pol. Ind. Júndiz • Apartado 264

2m - see the planes.