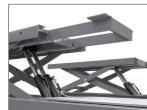

### PLATFORM SCISSORS LIFTS **T5.5AXPD**

Lift and built in lifting table whith double hydraulic circuit

(2 masters + 2 slaves). Hydraulic security .

Extending lift table.

New automatic system searching perfect levelling in each tooth. (A - AX - AXP)

Includes manual descend pump, regulator of the pneumatic pressure and water filter separator.

Very solid structure and base "solid profiles".

Mobile front recess through regulating trays.

Includes sliding guide for Jacking Beams.

**Lightining kit** 

**Olepneumatic Jacks** 

Pneumatic blocking system of alignment turn tables for easier handling.

Reinforce base of the lift -150 kg.equipped with **16 regulation points.** 