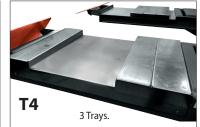

# Accessories Recess infills kit Extension ramp

100 mm.

www.cascos.es

30 mm

70 mm.

T4 - T5.5 Ref.: 94630

CASCOS MAQUINARIA, S.A. Zurrupitieta, 8 - Pol. Ind. Júndiz • Apartado 264

2m - see the planes.