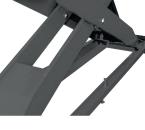

### PLATFORM SCISSORS LIFTS **T5.5AXPD**

Lift and built in lifting table whith double hydraulic circuit

(2 masters + 2 slaves). Hydraulic security .

Extending lift table.

New automatic system searching perfect levelling in each tooth. (A - AX - AXP)

Includes manual descend pump, regulator of the pneumatic pressure and water filter separator.

Very solid structure and base "solid profiles".

Mobile front recess through regulating trays.

Includes sliding guide for Jacking Beams.