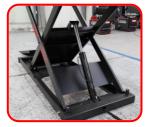

- •AUTOMATIC air activated mechanical locking systems.
- Locking system at different heights.

•Hydraulic running.

•Mobile control box & hydraulic group.