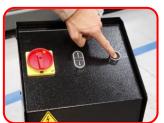

- •AUTOMATIC air activated mechanical locking systems.
- Locking system at different heights.

•Hydraulic running.

•Mobile control box & hydraulic group.