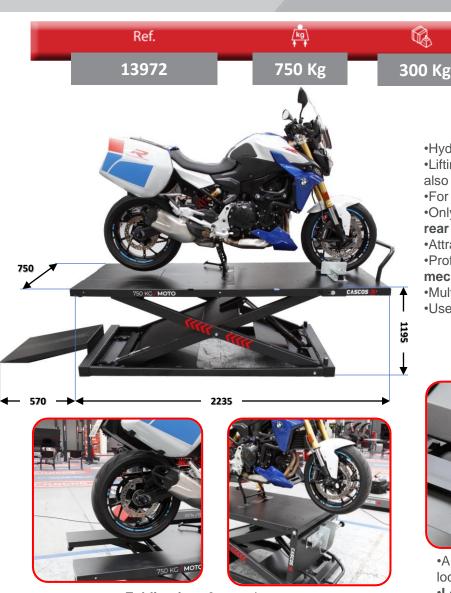

## PROFESSIONAL MOTO LIFT

•Folding front & rear plates

•Hydraulic moto lift. Loading capacity: 750 Kg.

230V – 1.1Kw – 50Hz

- •Lifting city moto vehicles Scooter type and also road bikes.
- •For professional use.
- •Only model "Wheel free" type for front & rear tires.
- •Attractive full equipped design.
- •Professional hydraulic activation with mechanical safety systems.
- •Multiple functions. Not bulky. Easy storage.
- •User friendly. Easy maintenance.