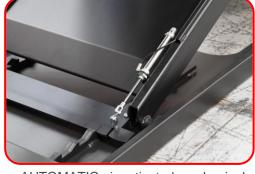

## PROFESSIONAL MOTO LIFT

•Folding front & rear plates

•Hydraulic moto lift. Loading capacity: 750 Kg.

230V – 1.1Kw – 50Hz

- •Lifting city moto vehicles Scooter type and also road bikes.
- •For professional use.
- •Only model "Wheel free" type for front & rear tires.
- •Attractive full equipped design.
- •Professional hydraulic activation with mechanical safety systems.
- •Multiple functions. Not bulky. Easy storage.
- •User friendly. Easy maintenance.