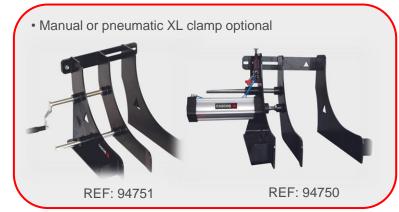

## PROFESSIONAL MOTO LIFT



•Folding front & rear plates

•Hydraulic moto lift. Loading capacity: 750 Kg.

230V – 1.1Kw – 50Hz

- •Lifting city moto vehicles Scooter type and also road bikes.
- •For professional use.
- •Only model "Wheel free" type for front & rear tires.
- •Attractive full equipped design.
- •Professional hydraulic activation with mechanical safety systems.
- •Multiple functions. Not bulky. Easy storage.
- •User friendly. Easy maintenance.



- •AUTOMATIC air activated mechanical locking systems.
- Locking system at different heights.



•Hydraulic running.



•Mobile control box & hydraulic group.