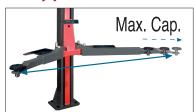

### **Maximum load APPROVED**

### In any position!

our maine competitors, can lift the maximum load at:

- · Any opening angle..
- Arm extension..
- · Tool trays.
- Rubber protections on post for safe door opening
- Spindle protection