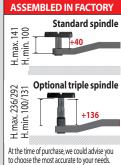

T LIFTS C3.5

### Exclusive details

Our locking mechanism, via spindle as opposed to the cog style, allows for far greater choice of positioning for the operator.



**High quality** guided steel bearings offer longer durability than nylon guides.





The biggest diameter spindle on the market and hight quality nuts

- offer: • Less wear.
- · Longer lasting life.





Maximum reliability, mechanical and electrical.



Chain driver transmission integrated on the solid base

### **Maximum load APPROVED**

### In any position!





our maine competitors, can lift the maximum load at:

- · Any opening angle..
- Arm extension..
- · Tool trays.
- Rubber protections on post for safe door opening
- Spindle protection



### **Accessories**

Clip system pads

Ref.: 20800

### **Triple spindle**



### Quick pads kit



### Pads Magnetic holder



### Magnetic holder for tools



Magnetic air





Original spare part







Ref.: 20311

www.cascos.es



CASCOS 7



### **CASCOS MAQUINARIA, S.A.**

Zurrupitieta, 8 - Pol. Ind. Júndiz • Apartado 264 01015 VITORIA-GASTEIZ / España/Spain Tel. +34 945 290 294 / Fax +34 945 290 055 e-mail: info@cascos.es