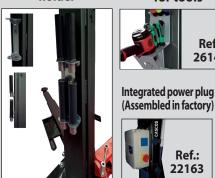

### **Accessories**

Clip system pads

Ref.: 20800

### Magnetic holder for tools

Magnetic air

Original spare part

Ref.: 20311

www.cascos.es

CASCOS 7