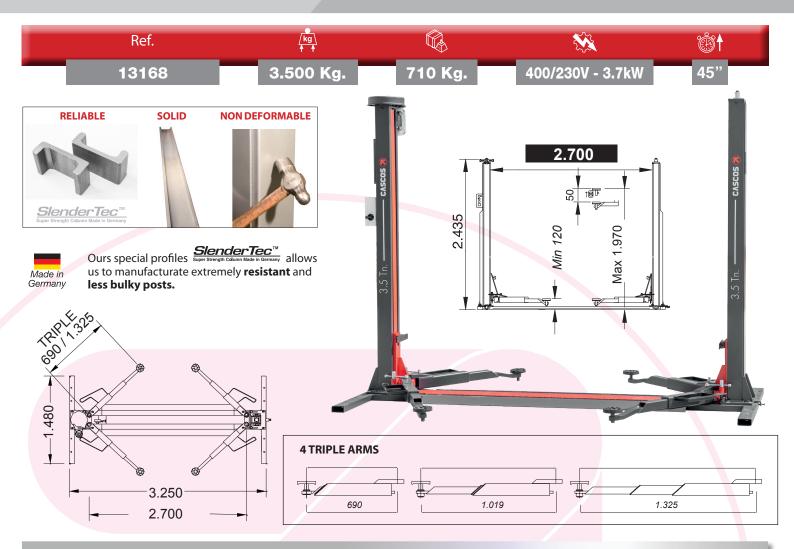

### In any position!

our maine competitors, can lift the maximum load at:

- · Any opening angle..
- Arm extension..
- · Tool trays.
- Rubber protections on post for safe door opening
- Spindle protection