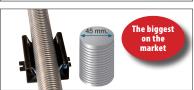

The biggest diameter spindle on the market and hight quality nuts

- offer: • Less wear.
- · Longer lasting life.

Maximum reliability, mechanical and electrical.

Chain driver transmission integrated on the solid base