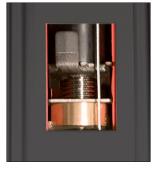

The biggest diameter spindle on the market and hight quality nuts

- offer: • Less wear.
- · Longer lasting life.

Maximum reliability, mechanical and electrical.

Chain driver transmission integrated on the solid base