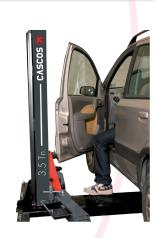

# **C3.5**



### **Reversibility**























## 2 POST LIFTS C3.5

### Exclusive details

Our locking mechanism, via spindle as opposed to the cog style, allows for far greater choice of positioning for the operator.



**High quality** guided steel bearings offer longer durability than nylon guides.





The biggest diameter spindle on the market and hight quality nuts

- offer: • Less wear.
- · Longer lasting life.





Maximum reliability, mechanical and electrical.



Chain driver transmission integrated on the solid base

### **Maximum load APPROVED**

### In any position!





our maine competitors, can lift the maximum load at:

- · Any opening angle..
- Arm extension..
- · Tool trays.
- Rubber protections on post for safe door opening
- Spindle protection



### **Accessories**

Clip system pads

Ref.: 208