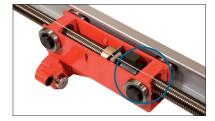

### Exclusive details

Our locking mechanism, via spindle as opposed to the cog style, allows for far greater choice of positioning for the operator.

**High quality** guided steel bearings offer longer durability than nylon guides.

The biggest diameter spindle on the market and hight quality nuts

- offer: • Less wear.
- · Longer lasting life.

Maximum reliability, mechanical and electrical.

Chain driver transmission integrated on the solid base