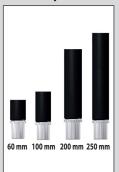

usive details

Our locking mechanism, via spindle as opposed to the cog style, allows for far greater choice of positioning for the operator.



**High quality** guided steel bearings offer longer durability than nylon guides.





The biggest diameter spindle on the market and hight quality nuts

- offer: • Less wear.
- · Longer lasting life.





Maximum reliability, mechanical and electrical.



Chain driver transmission integrated on the solid base

### **Maximum load APPROVED**

### In any position!





our maine competitors, can lift the maximum load at:

- · Any opening angle..
- Arm extension..
- · Tool trays.
- Rubber protections on post for safe door opening
- Spindle protection



### **Accessories**

Clip system pads

Ref.: 20800

### **Triple spindle**



### Quick pads kit



### Pads Magnetic holder



### Magnetic holder for tools



Magnetic air





Original spare part







Ref.: 20311

www.cascos.es



CASCOS 7



### **CASCOS MAQUINARIA, S.A.**

Zurrupitieta, 8 - Pol. Ind. Júndiz • Apartado 264 01015 VITORIA-GASTEIZ / España/Spain Tel. +34 945 290 294 / Fax +34 945 290 055 e-mail: info@cascos.es