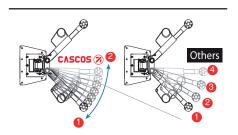

### **Maximum load APPROVED**

### In any position!

our maine competitors, can lift the maximum load at:

- · Any opening angle..
- Arm extension..
- · Tool trays.
- Rubber protections on post for safe door opening
- Spindle protection