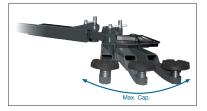

### **Maximum load APPROVED**

### In any position!

our maine competitors, can lift the maximum load at:

- · Any opening angle..
- Arm extension..
- · Tool trays.
- Rubber protections on post for safe door opening
- Spindle protection