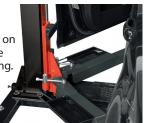

### Exclusive details

Our locking mechanism, via spindle as opposed to the cog style, allows for far greater choice of positioning for the operator.

**High quality** guided steel bearings offer longer durability than nylon guides.

The biggest diameter spindle on the market and hight quality nuts

- offer: • Less wear.
- · Longer lasting life.

Maximum reliability, mechanical and electrical.

Chain driver transmission integrated on the solid base